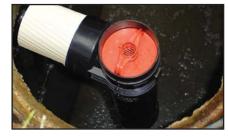

## EXTEND & LOK™

Our Extend & Lok™ is a simple, easy to use solution that can extend the inlet or outlet pipe, and make filter and/or baffle installation a snap. No more fighting with outlet pipes that are flush against the septic tank wall. Simply hammer in the PVC friction fit Extend & Lok™ and that's it! The filter or inlet tee can now easily be installed and centered under the riser.

## **FEATURES**

- Fits any 3", 4" or 6" pipe
- Centers filter or tee under riser
- Easy Installation



**Makes Filter Installation EASY!** Easy to install in hard to reach places.







Before (cast iron pipe)



After (4" Extend & Lok™)



With PL-68 Filter & Tee



With risers installed