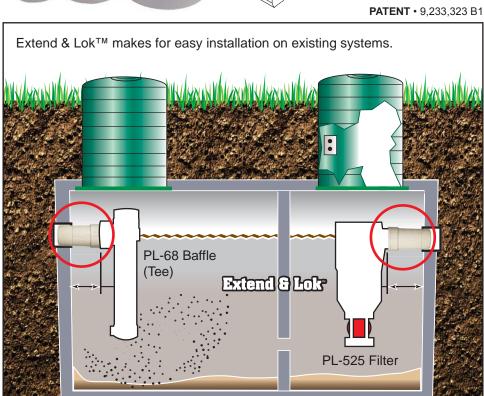

## EXTEND & LOK™

Our Extend & Lok™ is a simple, easy to use solution that can extend the inlet or outlet pipe, and make filter and/or baffle installation a snap. No more fighting with outlet pipes that are flush against the septic tank wall. Simply hammer in the PVC friction fit Extend & Lok™ and that's it! The filter or inlet tee can now easily be installed and centered under the riser.

## **FEATURES**

- Fits any 3", 4" or 6" pipe
- Centers filter or tee under riser
- Easy Installation



**Makes Filter Installation EASY!** Easy to install in hard to reach places.







Before (cast iron pipe)



After (4" Extend & Lok™)



With PL-68 Filter & Tee



With risers installed