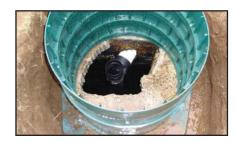

## EXTEND & LOK™

Our Extend & Lok™ is a simple, easy to use solution that can extend the inlet or outlet pipe, and make filter and/or baffle installation a snap. No more fighting with outlet pipes that are flush against the septic tank wall. Simply hammer in the PVC friction fit Extend & Lok™ and that's it! The filter or inlet tee can now easily be installed and centered under the riser.

## **FEATURES**

- Fits any 3", 4" or 6" pipe
- Centers filter or tee under riser
- Easy Installation



**Makes Filter Installation EASY!** Easy to install in hard to reach places.







Before (cast iron pipe)



After (4" Extend & Lok™)



With PL-68 Filter & Tee



With risers installed