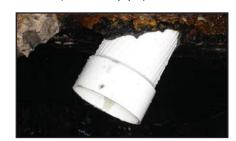

## **FEATURES**

- Fits any 3", 4" or 6" pipe
- Centers filter or tee under riser
- Easy Installation

**Makes Filter Installation EASY!** Easy to install in hard to reach places.

Before (cast iron pipe)

After (4" Extend & Lok™)