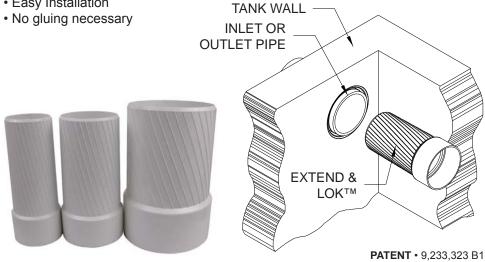

## EXTEND & LOK™

Our Extend & Lok™ is a simple, easy to use solution that can extend the inlet or outlet pipe, and make filter and/or baffle installation a snap. No more fighting with outlet pipes that are flush against the septic tank wall. Simply hammer in the PVC friction fit Extend & Lok™ and that's it! The filter or inlet tee can now easily be installed and centered under the riser.

## **FEATURES**

- Fits any 3", 4" or 6" pipe
- Centers filter or tee under riser
- Easy Installation

**Makes Filter Installation EASY!** Easy to install in hard to reach places.

Before (cast iron pipe)

After (4" Extend & Lok™)