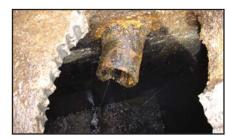

## **FEATURES**

- Fits any 3", 4" or 6" pipe
- Centers filter or tee under riser
- Easy Installation

**Makes Filter Installation EASY!** Easy to install in hard to reach places.

Before (cast iron pipe)

After (4" Extend & Lok™)