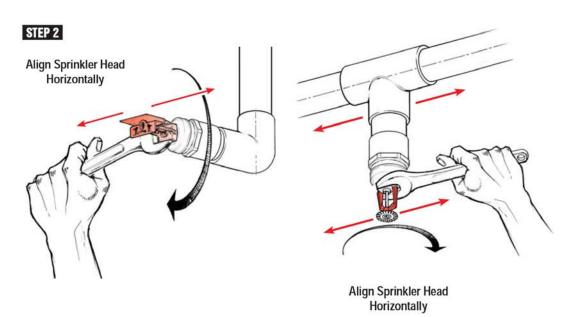

# **SofTorque**<sup>™</sup> **SR**

**Patented** 

Spears® Combines Patented Special Reinforced (SR) Plastic Thread & Gasket Sealed Technology. . .

- Unitized One-Piece Design
- NO Lead NSF® Certified
- NO Radial Stress
- NO Paste or Tape Sealants
- NO Leaks
- NO Over-Tightening
- Provides Easy Frame Alignment
- Suitable For Multipurpose Systems
- FM® Approved
- Easiest Installation, Finger Tight Plus 1-Turn Then Align Sprinkler Head!

## **Special Gasket Sealing & Alignment Feature**

EPDM gasket has been engineered not only for proper sealing, but provides proportional compression as threads are tightened for sprinkler head frame or sidewall deflector alignment.