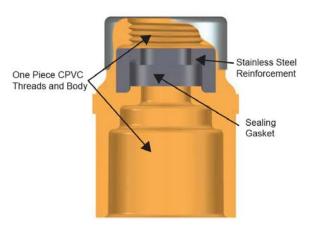

Spears® **SofTorque™ SR** design features a special formed-in-place elastomer gasket seal at the base of Special Reinforced (SR) plastic threads. The thread design and gasket seal eliminate radial stress typical in tapered thread joint make up, plus gasket compresses to allow sprinkler frame alignment without over-tightening. Special SR design provides additional strength and thread reinforcement. **Available in size 1" Socket x 1/2" SR FIPT, Spears® Part Number 4235-130GSR. For additional sizes and configurations, contact Spears®.** 

## **Unitized Construction**

One-Piece all CPVC construction eliminates potential for problems from conventional 2-piece construction designs. No metal water contact eliminates corrosion.

## **Special Gasket Sealing & Alignment Feature**

EPDM gasket has been engineered not only for proper sealing, but provides proportional compression as threads are tightened for sprinkler head frame or sidewall deflector alignment.

## **Reinforced No Stress Thread Design**

Spears® patented Special Reinforced (SR) thread design eliminates radial stress and reinforces against splitting plastic threads. No stress assures years of long, trouble free service.