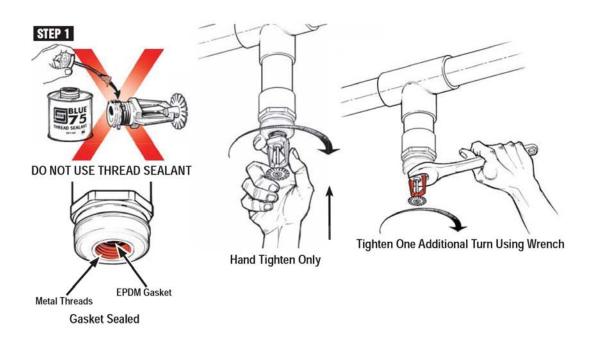

# **SofTorque**<sup>™</sup> **SR**

**Patented** 

Spears® Combines Patented Special Reinforced (SR) Plastic Thread & Gasket Sealed Technology. . .

- Unitized One-Piece Design
- NO Lead NSF® Certified
- NO Radial Stress
- NO Paste or Tape Sealants
- NO Leaks
- NO Over-Tightening
- Provides Easy Frame Alignment
- Suitable For Multipurpose Systems
- FM® Approved
- Easiest Installation, Finger Tight Plus 1-Turn Then Align Sprinkler Head!

## No Sealant = No More Problems!

Eliminates problems from incompatible thread pastes and pipe dopes or improperly applied thread tape.