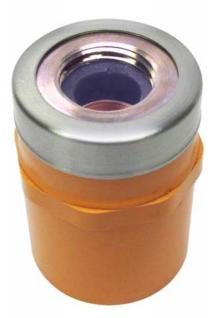

Progressive Products From Spears<sup>®</sup> Innovation & Technology

**QuickTorque™** Female Sprinkler Head Adapter - Gasket Sealed Metal Thread Style.

Page 73