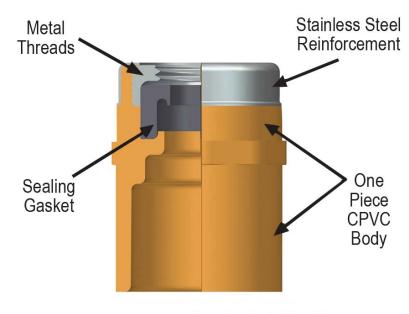

> CPVC Body for Unsurpassed Corrosion Resistance High grade EPDM Gasket for Reliable Sealing Metal Thread & Exterior Reinforcement for Superior Strength

The thread design and gasket seal eliminate radial stress found in tapered thread joint make up, the gasket compresses to allow sprinkler frame alignment without over-tightening.