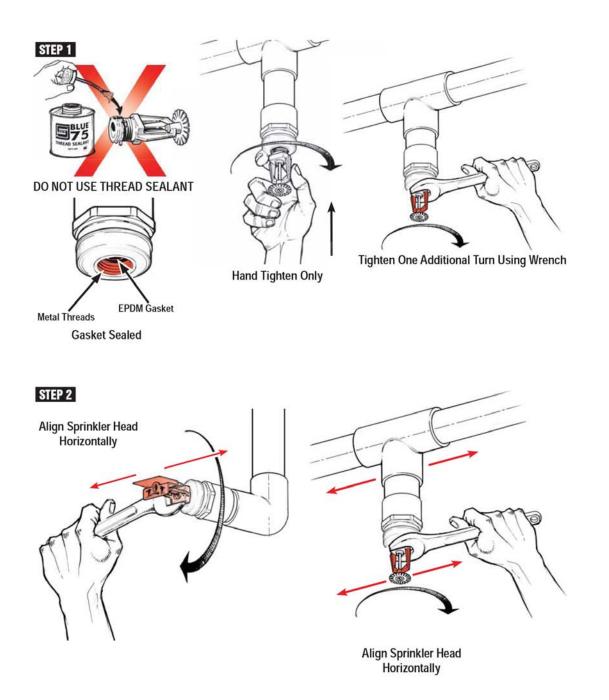

4235-101GMR 3/4"x1/2" 4235-130GMR 1"x1/2"

- ✓ Metal Thread Eliminates Cross Threading
- Requires NO Thread Sealant
- ✓ High Grade EPDM Compression Gasket Allows Quick, Easy Head Alignment
- Easiest Installation, Finger Tight Plus 1-Turn Then Align Sprinkler Head
- ✓ NSF<sub>®</sub> Certified Lead-Free for Use in Potable Water Systems - Suitable for Use in Multi-purpose Systems