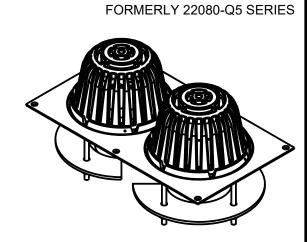

JOSAM 22100 SERIES COATED CAST IRON COMBINATION ROOF DRAIN AND OVERFLOW DRAIN WITH CAST IRON DOMES, WEJLOC NON-PUNCTURING CLAMP RINGS WITH INTEGRAL GRAVEL STOPS, INTEGRAL CAST IRON STANDPIPE IN CAST IRON DECK FLANGE AND DUAL NO-HUB BOTTOM OUTLETS.