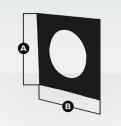

## Wall Plate Square (Plastic)

| Used to improve aesthetics and reduce drafts at |
|-------------------------------------------------|
| chimney openings or wall penetrations.          |

| Nominal Diameter | Part     | Length<br>A | Width<br><b>B</b> |
|------------------|----------|-------------|-------------------|
| 2" (60)          | IAWP02BP | 6 (150)     | 6 (150)           |
| 3" (80)          | IAWP03BP | 6 (150)     | 6 (150)           |
| 4" (110)         | IAWP04BP | 6 (150)     | 6 (150)           |