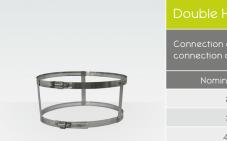

## Double Hose Clamp

Connection clamps provide mechanical connection as required by O.E.M.

| Nominal Diameter | Part      |
|------------------|-----------|
| 2" (60)          | IADHC0202 |
| 3" (80)          | IADHC0303 |
| 4" (110)         | IADHC0404 |
|                  |           |