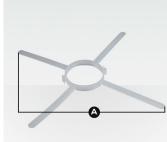

Ø

| 2.5 | 3°, an | d 4 3 | ba | cers |
|-----|--------|-------|----|------|

Self-positioning spacers center InnoFlue $^{\circledast}$  SW or Flex in a chase/chimney/B-vent

| Nominal Diameter | Part   | Max Width<br><b>A</b> | Min Width |
|------------------|--------|-----------------------|-----------|
| 2" (60)          | IASP02 | 23.5 (596)            | 3.3 (85)  |
| 3" (80)          | IASP03 | 22.8 (580)            | 4.2 (106) |
| 4" (110)         | IASP04 | 23.9 (606)            | 5.4 (138) |