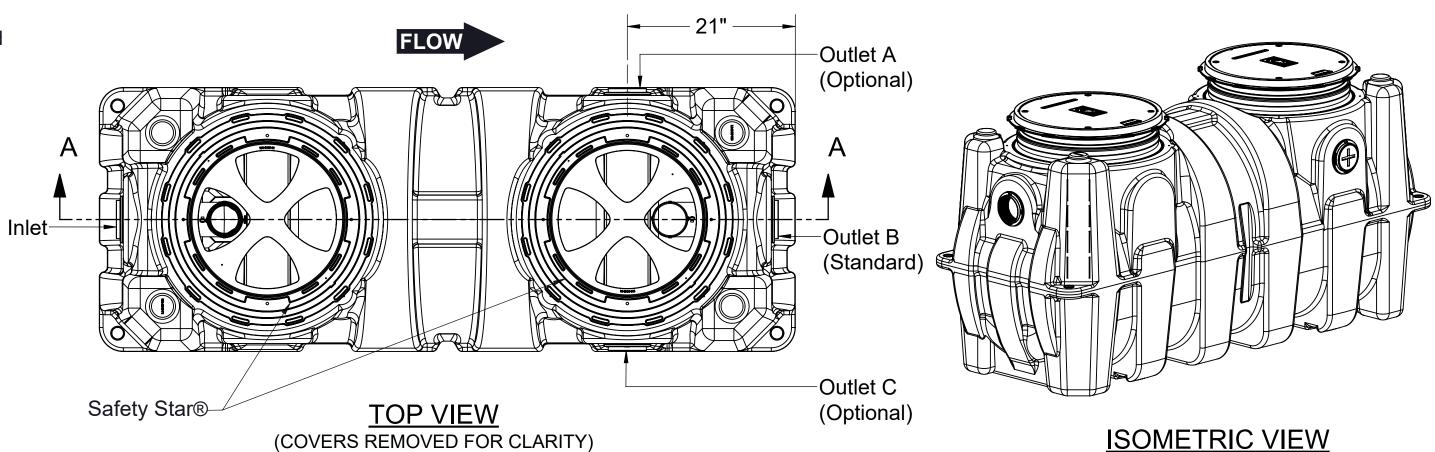

## Notes:

- 4" FPT inlet/outlet with 4" plain end adapters, single inlet and triple outlet.
- 2. Unit weight w/ composite covers: 266 lbs. (For wet weight add 2,310 lbs.)
- 3. Maximum operating temperature: 150° F continuous
- Capacities Liquid: 277 gal.
  Grease: 1,068 lbs. (146 gal.) @250 GPM
  Solids: 69 gal.
- 5. For gravity drainage applications only.
- 6. Do not use for pressure applications.
- 7. Cover placement allows full access to tank for proper maintenance.
- 8. Vent not required unless per local code.
- 9. Engineered inlet and outlet diffusers with inspection ports are removable to inspect / clean piping.
- 10. Integral air relief / Anti-siphon / Sampling access.
- 11. Adjustable cover adapters provide up to 4" of additional height.
- 12. Designed for below-grade, above-grade, indoor or outdoor installations.
- 13. Safety Star®, access restrictor built into each cover adapter, prevents accidental entry to tanks (450 lb rating).

## **ENGINEER SPECIFICATION GUIDE**

Schier Great Basin™ grease interceptor model # GB-250-250HF shall be lifetime guaranteed and made in USA of seamless, rotationally-molded polyethylene with minimum 3/8" uniform wall thickness. Interceptor shall be furnished for above or belowgrade installation with adjustable cover adapters, Safety Star® access restrictor built into each cover adapter, and three outlet options. Interceptor flow rate shall be 250 GPM. Interceptor grease capacity shall be 1,068 lbs. Cover shall provide water/gas-tight seal and have minimum 2,000 lbs. load capacity.

## **SPECIFICATION SHEET**

**MODEL NUMBER:** 

**PART NUMBER:** 4055-017-01

GB-250-250HF

**DESCRIPTION:** 

DWG BY:

GB-250-250HF GREASE INTERCEPTOR 250 GPM, 4" INLET/OUTLET, PEDESTRIAN RATED COMPOSITE COVERS

PROPRIETARY AND CONFIDENTIAL