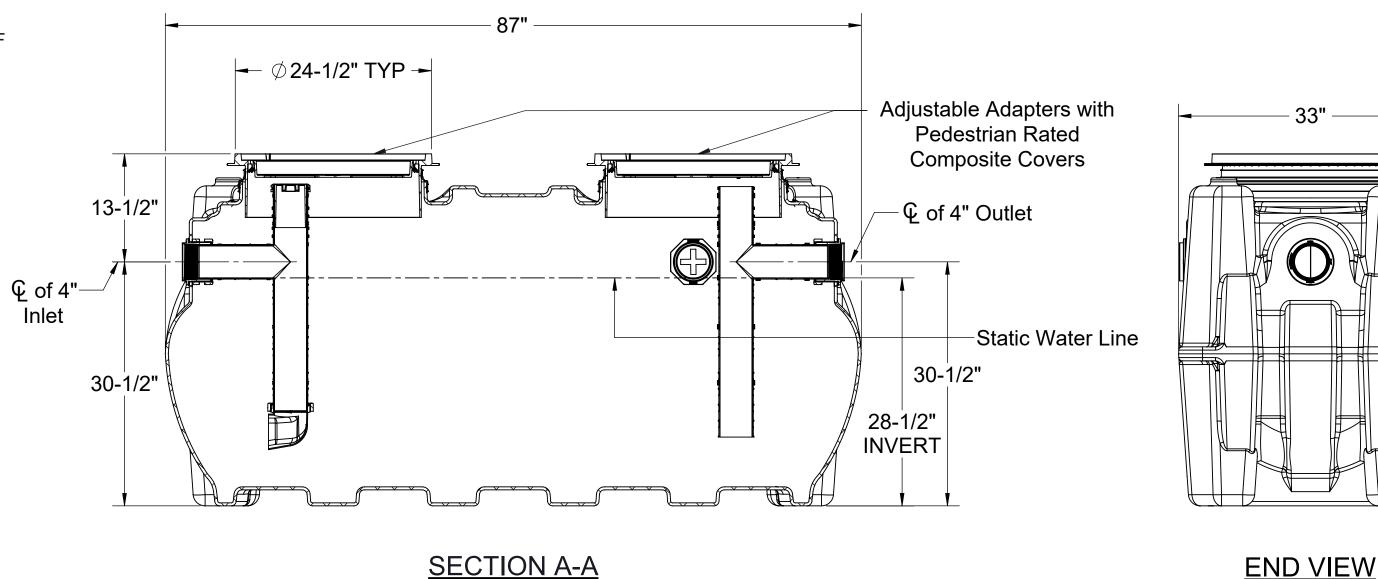

## Notes:

- 4" FPT inlet/outlet with 4" plain end adapters, single inlet and triple outlet.
- 2. Unit weight w/ composite covers: 266 lbs. (For wet weight add 2,310 lbs.)
- 3. Maximum operating temperature: 150° F continuous
- Capacities Liquid: 277 gal.
  Grease: 1,068 lbs. (146 gal.) @250 GPM
  Solids: 69 gal.
- 5. For gravity drainage applications only.
- 6. Do not use for pressure applications.
- 7. Cover placement allows full access to tank for proper maintenance.
- 8. Vent not required unless per local code.
- 9. Engineered inlet and outlet diffusers with inspection ports are removable to inspect / clean piping.
- 10. Integral air relief / Anti-siphon / Sampling access.
- 11. Adjustable cover adapters provide up to 4" of additional height.
- 12. Designed for below-grade, above-grade, indoor or outdoor installations.
- 13. Safety Star®, access restrictor built into each cover adapter, prevents accidental entry to tanks (450 lb rating).

## **ENGINEER SPECIFICATION GUIDE**

Schier Great Basin™ grease interceptor model # GB-250-250HF shall be lifetime guaranteed and made in USA of seamless, rotationally-molded polyethylene with minimum 3/8" uniform wall thickness. Interceptor shall be furnished for above or belowgrade installation with adjustable cover adapters, Safety Star® access restrictor built into each cover adapter, and three outlet options. Interceptor flow rate shall be 250 GPM. Interceptor grease capacity shall be 1,068 lbs. Cover shall provide water/gas-tight seal and have minimum 2,000 lbs. load capacity.

## **SPECIFICATION SHEET**

**MODEL NUMBER:** 

**PART NUMBER:** 4055-017-01

GB-250-250HF

**DESCRIPTION:** 

DWG BY:

GB-250-250HF GREASE INTERCEPTOR 250 GPM, 4" INLET/OUTLET, PEDESTRIAN RATED COMPOSITE COVERS

PROPRIETARY AND CONFIDENTIAL