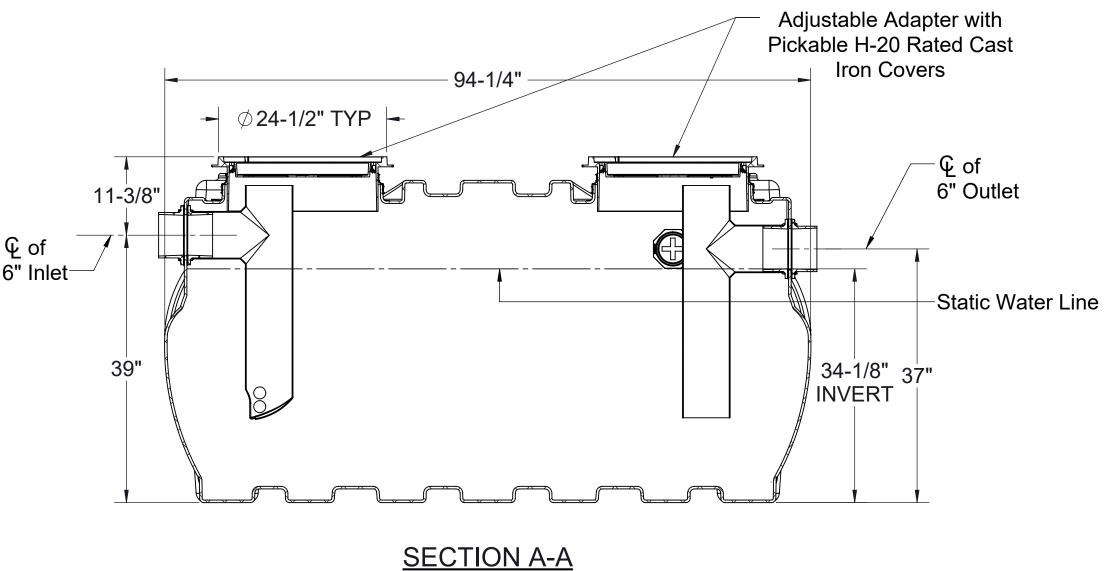

## **SPECIFICATIONS**

## Notes:

- 1. 6" plain end inlet/outlet.
- 2. Dual 4" pumpout port connections
- 3. Unit weight w/ cast iron covers: 528 lbs. (For wet weight add 4,254 lbs.)
- 4. Maximum operating temperature: 150° F continuous
- 5. Capacities Liquid: 510 gal.
  - Grease: 1,000 lbs. (137 gal.) @500 GPM Solids: 128 gal.
- 6. For gravity drainage applications only.
- 7. Do not use for pressure applications.
- 8. Cover placement allows full access to tank for proper maintenance.
- 9. Vent not required unless per local code.
- 10. Engineered inlet and outlet diffusers with inspection ports are removable to inspect / clean piping.
- 11. Integral air relief / Anti-siphon / Sampling access.
- 12. Adjustable cover adapters provide up to 4" of additional height.
- 13. Designed for below-grade, above-grade, indoor or outdoor installations.
- 14. Safety Star®, access restrictor built into each cover adapter, prevents accidental entry to tanks (450 lb rating).