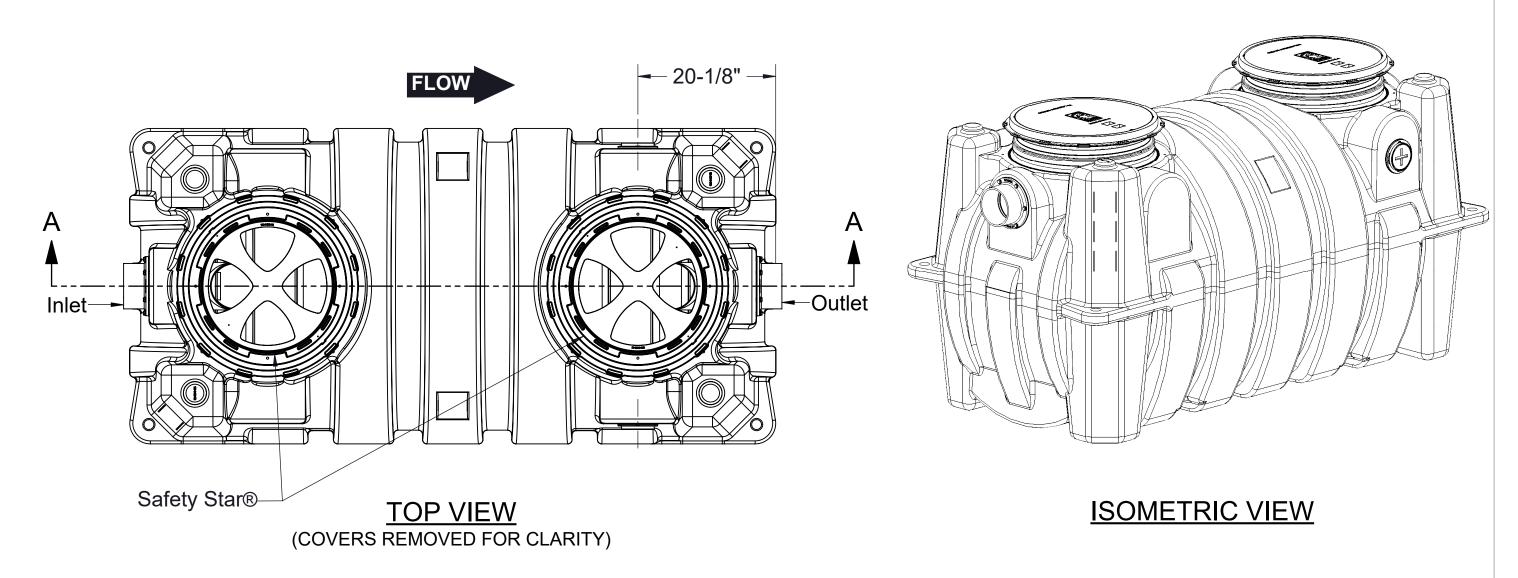

## **SPECIFICATIONS**

## Notes:

- 1. 6" plain end inlet/outlet.
- 2. Dual 4" pumpout port connections
- 3. Unit weight w/ cast iron covers: 528 lbs. (For wet weight add 4,254 lbs.)
- 4. Maximum operating temperature: 150° F continuous
- 5. Capacities Liquid: 510 gal.
  - Grease: 1,000 lbs. (137 gal.) @500 GPM Solids: 128 gal.
- 6. For gravity drainage applications only.
- 7. Do not use for pressure applications.
- 8. Cover placement allows full access to tank for proper maintenance.
- 9. Vent not required unless per local code.
- 10. Engineered inlet and outlet diffusers with inspection ports are removable to inspect / clean piping.
- 11. Integral air relief / Anti-siphon / Sampling access.
- 12. Adjustable cover adapters provide up to 4" of additional height.
- 13. Designed for below-grade, above-grade, indoor or outdoor installations.
- 14. Safety Star®, access restrictor built into each cover adapter, prevents accidental entry to tanks (450 lb rating).

**END VIEW** 