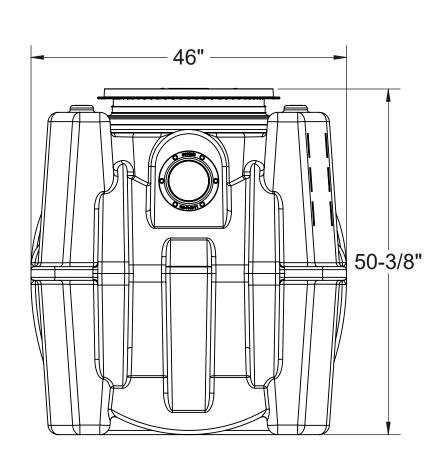

## **SPECIFICATIONS**

## Notes:

- 1. 6" plain end inlet/outlet.
- 2. Dual 4" pumpout port connections
- 3. Unit weight w/ cast iron covers: 528 lbs. (For wet weight add 4,254 lbs.)
- 4. Maximum operating temperature: 150° F continuous
- 5. Capacities Liquid: 510 gal.
  - Grease: 1,000 lbs. (137 gal.) @500 GPM Solids: 128 gal.
- 6. For gravity drainage applications only.
- 7. Do not use for pressure applications.
- 8. Cover placement allows full access to tank for proper maintenance.
- 9. Vent not required unless per local code.
- 10. Engineered inlet and outlet diffusers with inspection ports are removable to inspect / clean piping.
- 11. Integral air relief / Anti-siphon / Sampling access.
- 12. Adjustable cover adapters provide up to 4" of additional height.
- 13. Designed for below-grade, above-grade, indoor or outdoor installations.
- 14. Safety Star®, access restrictor built into each cover adapter, prevents accidental entry to tanks (450 lb rating).