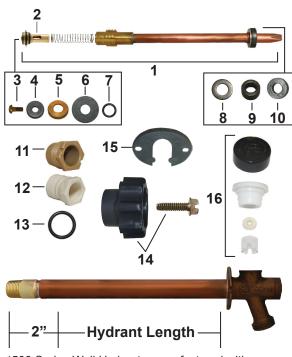

| ID | Part No.                                                                  | Description                                                       |  |  |
|----|---------------------------------------------------------------------------|-------------------------------------------------------------------|--|--|
| 1  | See Below                                                                 | Stem Assembly, Contains: 1-10                                     |  |  |
| 2  | 231-3201                                                                  | BFP Sub Assembly                                                  |  |  |
| 3  | 910-3008                                                                  | Bibb Screw (Brass)                                                |  |  |
| 4  | 936-3012                                                                  | Bibb Washer (Rubber)                                              |  |  |
| 5  | 310-3016                                                                  | Cage Washer (Brass)                                               |  |  |
| 6  | 936-3011                                                                  | BFP Washer (Rubber)                                               |  |  |
| 7  | 936-3002                                                                  | Stem End O-Ring (Rubber)                                          |  |  |
| 8  | 324-1006                                                                  | Washer (Stainless Steel)                                          |  |  |
| 9  | 339-3001                                                                  | Packing for Right Hand Packing Nut (Graphite)                     |  |  |
| 10 | 339-3002                                                                  | Packing for Left Hand Packing Nut (Graphite)                      |  |  |
| 11 | 337-3001                                                                  | Left Hand Thread Packing Nut (Plastic)                            |  |  |
| 12 | 337-3002                                                                  | Right Hand Thread Packing Nut (Plastic)                           |  |  |
| 13 | 936-3015                                                                  | O-Ring for Right Hand Packing Nut (Rubber)                        |  |  |
| 14 | 630-7965 Handle & Screw Kit (Grey Plastic Handle & Stainless Steel Screw) |                                                                   |  |  |
|    | 630-7975                                                                  | Handle & Screw Kit (Beige Plastic Handle & Stainless Steel Screw) |  |  |
| 15 | 337-3012                                                                  | Space Wedge (Grey, Plastic)                                       |  |  |
|    | 337-3013                                                                  | Space Wedge (Beige, Plastic)                                      |  |  |
| 16 | 630-7500                                                                  | Vacuum Breaker Replacement Kit (Plastic Parts with Rubber Washer) |  |  |
|    | 630-7755                                                                  | Service Kit for 300/400/500 Series Contains: 3-13                 |  |  |

<sup>\*</sup>The 630-7755 Wall Hydrant Repair Kit includes parts for the 300, 400 and 500 Series hydrants, some of which are not pictured here. When repairing a hydrant you will have parts left over.

**Manufactured 1970 - 2006** 