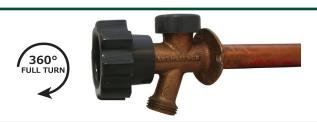

## **500 Series Freezeless Wall Hydrant**

- Freezeless
- Anti-Siphon
- Solid Brass Body

| *500 Series Wall Hydrants manufactured with a   |
|-------------------------------------------------|
| brass plated head (pictured above) and a nickel |
| plated head                                     |