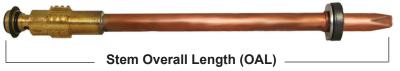

| Part No.   | Description                     | Stem Length |
|------------|---------------------------------|-------------|
| M-123-0090 | Stem for 4" 500 Series Hydrant  | 8" OAL      |
| M-123-0092 | Stem for 6 " 500 Series Hydrant | 10" OAL     |
| M-123-0093 | Stem for 8" 500 Series Hydrant  | 12" OAL     |
| M-123-0094 | Stem for 10" 500 Series Hydrant | 14" OAL     |
| M-123-0095 | Stem for 12" 500 Series Hydrant | 16" OAL     |
| M-123-0096 | Stem for 14" 500 Series Hydrant | 18" OAL     |

500 Series Stems are made to fit the 500 Series Wall Hydrants only. They are not interchangeable with any other models.