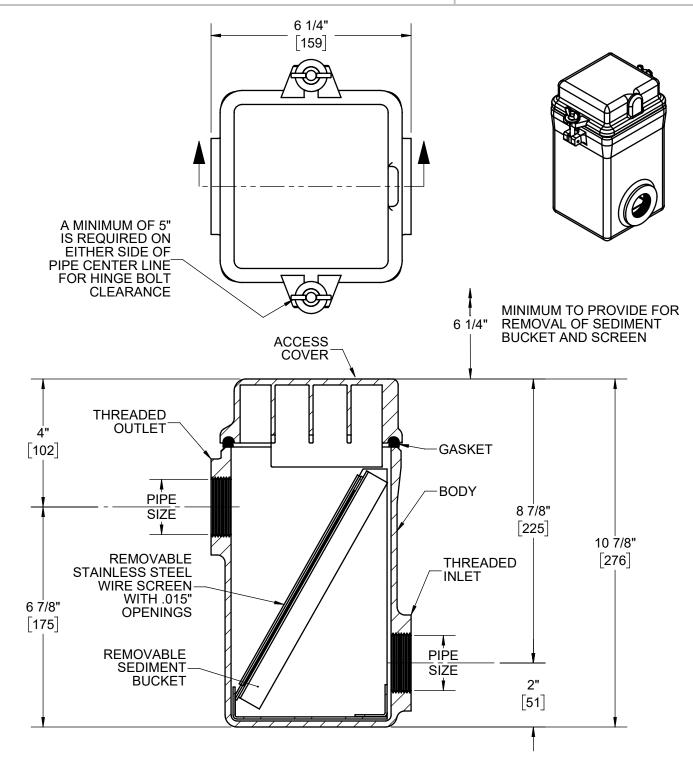

JOSAM 61030 SERIES COATED CAST IRON SOLIDS INTERCEPTOR, TOP ACCESS FIXTURE TRAP TYPE, THREADED CONNECTIONS, GASKETED COVER, REMOVABLE GALVANIZED STEEL BASKET AND STAINLESS STEEL SCREEN.

SOLIDS INTERCEPTOR
TOP ACCESS FIXTURE TRAP

SERIES

61030-1

| -26 | CAST ALUMINUM                       |
|-----|-------------------------------------|
| -30 | ACID-RESISTING COATING INSIDE & OUT |

| TYPE        | PIPE SIZE |
|-------------|-----------|
| 61031-1/2-1 | 1-1/2     |
| 61032-1     | 2         |