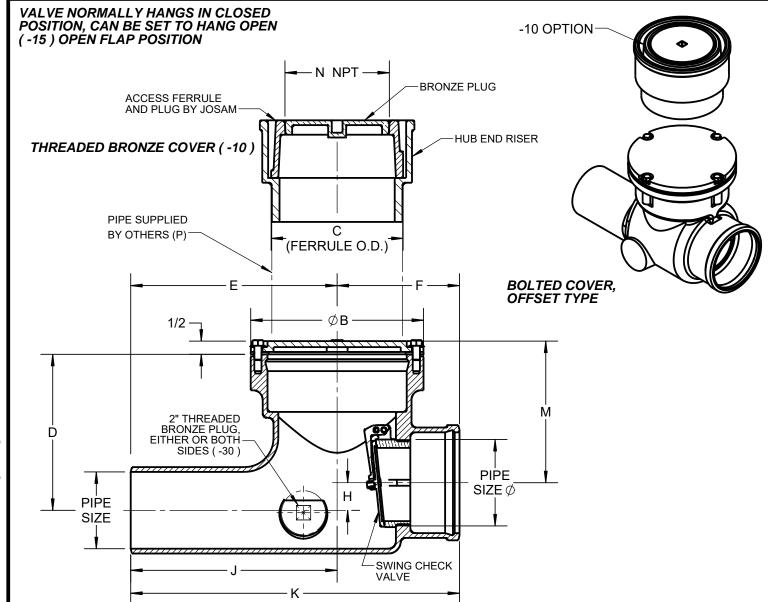

## **SPECIFICATION:**

JOSAM SERIES 67500 COATED CAST IRON BACKWATER VALVE. OFFSET TYPE, BRONZE SWING-CHECK ASSEMBLY, BOLTED GASKETED COVER AND HUB & SPIGOT CONNECTIONS.

**HUB & SPIGOT SWING-CHECK** 

**BACKWATER VALVES** 

NOTE: REF. XH PIPE DIMENSIONS

**SERIES** 

67500

| PIPE SIZE | DIA. "B" | DIA. "C" | DIM. "D" | DIM. "E" | DIM. "F" | DIM. "H" | DIM. "J" | DIM. "K" | DIM. "M" | "N" NPT | "P" PIPE SIZE |
|-----------|----------|----------|----------|----------|----------|----------|----------|----------|----------|---------|---------------|
| 2"        | 6-7/8    | N/A      | 6-1/4    | 7        | 5        | 1-1/2    | 6-1/2    | 12       | 5-1/4    | N/A     | N/A           |
| 3"        | 7-7/8    | 5-7/8    | 7-1/2    | 10       | 5-3/4    | 1-1/4    | 9        | 15-3/4   | 6-3/4    | 4       | 5" S.W. H.S.  |
| 4"        | 9        | 6-7/8    | 8-1/8    | 10-3/4   | 6-3/8    | 1-1/2    | 9        | 17-1/8   | 7-1/4    | 5       | 6" S.W. H.S.  |
| 6"        | 11-1/4   | 9        | 10       | 11-3/4   | 7-3/4    | 1-3/4    | 10-3/4   | 19-1/2   | 8-3/4    | 7       | 8" S.W. H.S.  |
| 8"        | 13-3/4   | 11-1/8   | 11-3/4   | 12-1/2   | 7-3/4    | 2-1/4    | 11       | 20-1/4   | 10       | 9       | 10" S.W. H.S. |

\* FOR EXTENSION, USE "-10" OPTION WITH HUB & SPIGOT PIPE BY OTHERS

| -10* | THREADED BRONZE COVER ( 3" - 8" SIZES ONLY ) |  | -30 | 2" AUXILIARY INLET WITH BRONZE PLUG |
|------|----------------------------------------------|--|-----|-------------------------------------|
| -15  | FLAP IN PARTIALLY OPEN POSITION              |  |     |                                     |