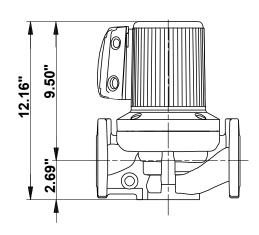

Range of ambient temperature: 32 .. 104 °F
Maximum operating pressure: 145.04 psi
Type of connection: DIN
Pipe connection: GF 40/43
Pressure rating for connection: PN 10
Port-to-port length: 13 1/2 in