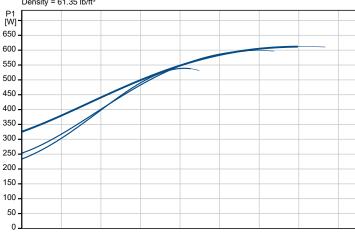

## Qty. | Description

1 Electrical data:

Power input in speed 1: 0.7443 HP Power input in speed 2: 600 W Max. power input: 625 W Mains frequency: 60 Hz 1 x 230 V Rated voltage: Current in speed 1: 2.75 A Current in speed 2: 2.9 A Current in speed 3: 2.9 A Cos phi in speed 1: 0.88 Cos phi in speed 2: 0.9 Cos phi: 0.94