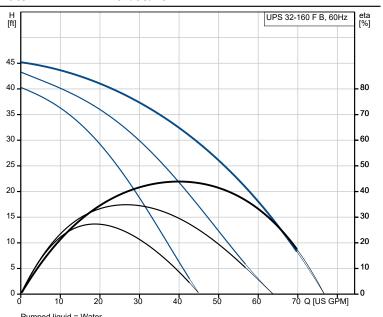

## Qty. | Description

1 Electrical data:

Power input in speed 1: 0.7443 HP Power input in speed 2: 600 W Max. power input: 625 W Mains frequency: 60 Hz 1 x 230 V Rated voltage: Current in speed 1: 2.75 A Current in speed 2: 2.9 A Current in speed 3: 2.9 A Cos phi in speed 1: 0.88 Cos phi in speed 2: 0.9 Cos phi: 0.94