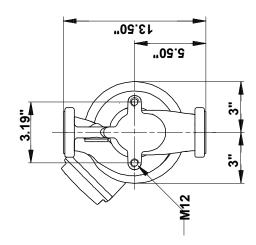

Range of ambient temperature: 32 .. 104 °F
Maximum operating pressure: 145.04 psi
Type of connection: DIN
Pipe connection: GF 40/43
Pressure rating for connection: PN 10
Port-to-port length: 13 1/2 in