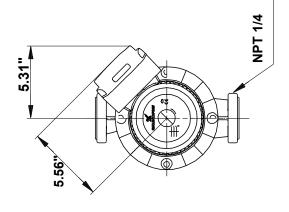

Range of ambient temperature: 32 .. 104 °F
Maximum operating pressure: 145.04 psi
Type of connection: DIN
Pipe connection: GF 40/43
Pressure rating for connection: PN 10
Port-to-port length: 13 1/2 in