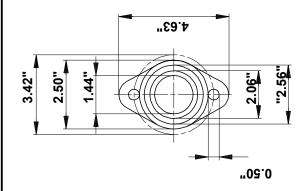

Range of ambient temperature: 32 .. 104 °F
Maximum operating pressure: 145.04 psi
Type of connection: DIN
Pipe connection: GF 40/43
Pressure rating for connection: PN 10
Port-to-port length: 13 1/2 in