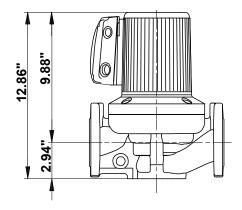

## Qty. | Description

1

Note! Product picture may differ from actual product

Product No.: 96633576 The pump is of the canned rotor type, i.e. pump and motor form an integral unit without shaft seal and with only two gaskets for sealing. The bearings are lubricatd by the pumped liquid.

with relay

Controls: Relay:

| r tolay.                                                                                                                                                                            | warrolay                                                                                        |
|-------------------------------------------------------------------------------------------------------------------------------------------------------------------------------------|-------------------------------------------------------------------------------------------------|
| Liquid:<br>Pumped liquid:<br>Liquid temperature range:<br>Selected liquid temperature:<br>Density:                                                                                  | Water<br>14 230 °F<br>140 °F<br>61.35 lb/ft³                                                    |
| Technical:<br>Approvals:                                                                                                                                                            | CCSAUS                                                                                          |
| Materials:<br>Pump housing:<br>Impeller:                                                                                                                                            | Cast iron<br>EN 1561 EN-GJL-250<br>ASTM 35 B - 40 B<br>Stainless steel<br>EN 1.4301<br>AISI 304 |
| Installation:<br>Range of ambient temperature:<br>Maximum operating pressure:<br>Type of connection:<br>Pipe connection:<br>Pressure rating for connection:<br>Port-to-port length: | 32 104 °F<br>145.04 psi<br>DIN<br>GF 53<br>PN 10<br>9 7/8 in                                    |