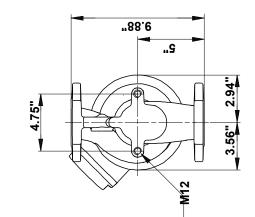

with relay

Controls: Relay:

| r tolay.                                                                                                                                                                            | warrolay                                                                                        |
|-------------------------------------------------------------------------------------------------------------------------------------------------------------------------------------|-------------------------------------------------------------------------------------------------|
| Liquid:<br>Pumped liquid:<br>Liquid temperature range:<br>Selected liquid temperature:<br>Density:                                                                                  | Water<br>14 230 °F<br>140 °F<br>61.35 lb/ft³                                                    |
| Technical:<br>Approvals:                                                                                                                                                            | CCSAUS                                                                                          |
| Materials:<br>Pump housing:<br>Impeller:                                                                                                                                            | Cast iron<br>EN 1561 EN-GJL-250<br>ASTM 35 B - 40 B<br>Stainless steel<br>EN 1.4301<br>AISI 304 |
| Installation:<br>Range of ambient temperature:<br>Maximum operating pressure:<br>Type of connection:<br>Pipe connection:<br>Pressure rating for connection:<br>Port-to-port length: | 32 104 °F<br>145.04 psi<br>DIN<br>GF 53<br>PN 10<br>9 7/8 in                                    |