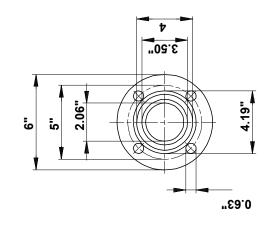

with relay

Controls: Relay:

| r tolay.                                                                                                                                                                            | warrolay                                                                                        |
|-------------------------------------------------------------------------------------------------------------------------------------------------------------------------------------|-------------------------------------------------------------------------------------------------|
| Liquid:<br>Pumped liquid:<br>Liquid temperature range:<br>Selected liquid temperature:<br>Density:                                                                                  | Water<br>14 230 °F<br>140 °F<br>61.35 lb/ft³                                                    |
| Technical:<br>Approvals:                                                                                                                                                            | CCSAUS                                                                                          |
| Materials:<br>Pump housing:<br>Impeller:                                                                                                                                            | Cast iron<br>EN 1561 EN-GJL-250<br>ASTM 35 B - 40 B<br>Stainless steel<br>EN 1.4301<br>AISI 304 |
| Installation:<br>Range of ambient temperature:<br>Maximum operating pressure:<br>Type of connection:<br>Pipe connection:<br>Pressure rating for connection:<br>Port-to-port length: | 32 104 °F<br>145.04 psi<br>DIN<br>GF 53<br>PN 10<br>9 7/8 in                                    |