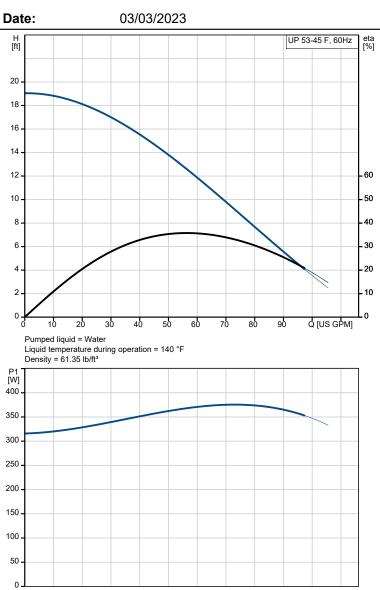

Company name: Created by: Phone:

Date:

03/03/2023

with relay

Controls: Relay:

| r tolay.                                                                                                                                                                            | warrolay                                                                                        |
|-------------------------------------------------------------------------------------------------------------------------------------------------------------------------------------|-------------------------------------------------------------------------------------------------|
| Liquid:<br>Pumped liquid:<br>Liquid temperature range:<br>Selected liquid temperature:<br>Density:                                                                                  | Water<br>14 230 °F<br>140 °F<br>61.35 lb/ft³                                                    |
| Technical:<br>Approvals:                                                                                                                                                            | CCSAUS                                                                                          |
| Materials:<br>Pump housing:<br>Impeller:                                                                                                                                            | Cast iron<br>EN 1561 EN-GJL-250<br>ASTM 35 B - 40 B<br>Stainless steel<br>EN 1.4301<br>AISI 304 |
| Installation:<br>Range of ambient temperature:<br>Maximum operating pressure:<br>Type of connection:<br>Pipe connection:<br>Pressure rating for connection:<br>Port-to-port length: | 32 104 °F<br>145.04 psi<br>DIN<br>GF 53<br>PN 10<br>9 7/8 in                                    |