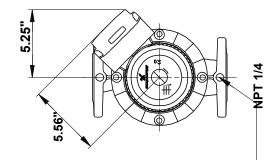

with relay

Controls: Relay:

| r tolay.                                                                                                                                                                            | warrolay                                                                                        |
|-------------------------------------------------------------------------------------------------------------------------------------------------------------------------------------|-------------------------------------------------------------------------------------------------|
| Liquid:<br>Pumped liquid:<br>Liquid temperature range:<br>Selected liquid temperature:<br>Density:                                                                                  | Water<br>14 230 °F<br>140 °F<br>61.35 lb/ft³                                                    |
| Technical:<br>Approvals:                                                                                                                                                            | CCSAUS                                                                                          |
| Materials:<br>Pump housing:<br>Impeller:                                                                                                                                            | Cast iron<br>EN 1561 EN-GJL-250<br>ASTM 35 B - 40 B<br>Stainless steel<br>EN 1.4301<br>AISI 304 |
| Installation:<br>Range of ambient temperature:<br>Maximum operating pressure:<br>Type of connection:<br>Pipe connection:<br>Pressure rating for connection:<br>Port-to-port length: | 32 104 °F<br>145.04 psi<br>DIN<br>GF 53<br>PN 10<br>9 7/8 in                                    |