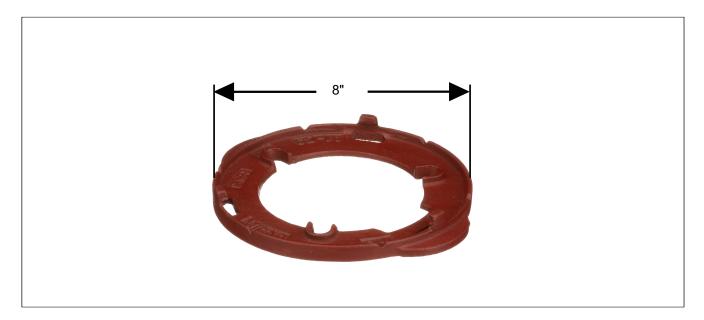

## MEMBRANE CLAMP FOR SMALL DRAINS

**Specification:** 8" diameter lacquered cast iron membrane clamp and dome receiver. Tabs included to receive roof dome, weepholes on underside to drain water and integral gravel stop.

**Function:** Used with MIFAB's A1 bodies to receive the dome strainer for roof drains and to also seal the waterproofing membrane. Serves as MIFAB's standard R1100-EU roof drain extension system and standard underdeck clamp (Suffix -U).