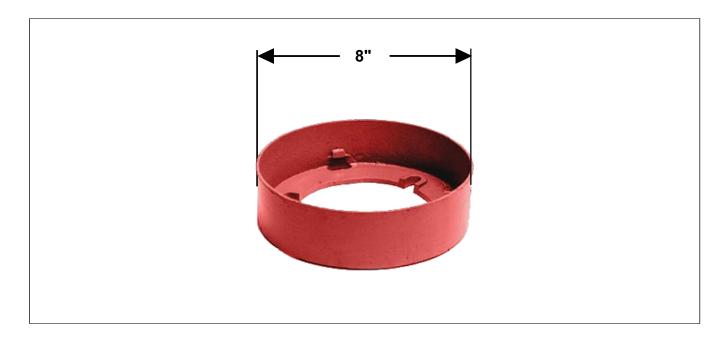

## MEMBRANE CLAMP WITH 2" WATER DAM FOR R1100 DRAINS

**Specification:** MIFAB® A1-WD, 8" diameter lacquered cast iron 2" high external combined water dam and waterproofing membrane clamp ring and dome receiver with integral gravel stop and weepholes on underside to drain water.

**Function:** Used with MIFAB's A1 bodies to receive the dome strainer for roof drains and to also seal the waterproofing membrane. 2" high water dam included to provide a water dam to serve as the secondary roof drain.