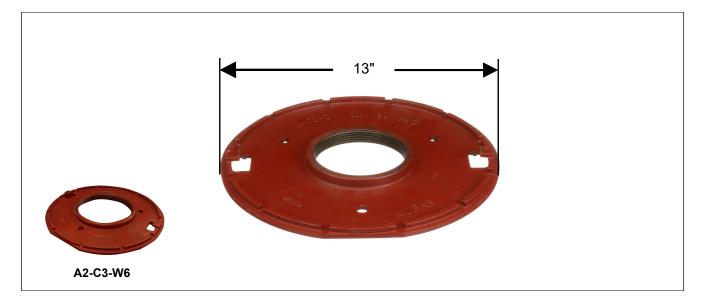

## MEMBRANE CLAMP FOR OVERFLOW DRAINS

**Specification:**13" diameter lacquered cast iron membrane clamp with either 4" or 6" NPSM tapping in center to receive an overflow pipe. Tabs included to receive roof dome, weepholes on underside to drain water and integral gravel stop.

| PART NO. | DESCRIPTION                                                            | WT. (LBS.) |
|----------|------------------------------------------------------------------------|------------|
| A2-C3-W  | Membrane Clamp for 4" Dia.<br>standpipe                                | 9.50       |
| A2-C3-W6 | Membrane Clamp for 6" Dia.<br>standpipe                                | 8.00       |
| A2-C3-WD | Membrane clamp for 4" Dia.<br>standpipe with weepholes<br>on underside | 9.50       |