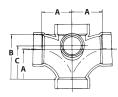

## **PART NO. 441**

| Vent Tee<br>ALL HUB |                     |                                 |  |
|---------------------|---------------------|---------------------------------|--|
| SIZE                | A                   | В                               |  |
| 11/2 (PVC)          | 13⁄16               | 23⁄8                            |  |
| 11/2 (ABS)          | 17/32               | 2 <sup>13</sup> / <sub>32</sub> |  |
| 2                   | 11/2                | 3                               |  |
| 3 (PVC)             | 11⁄8                | 33⁄4                            |  |
| 3 (ABS)             | 1 <sup>15</sup> ⁄16 | 33⁄4                            |  |
| 4 (PVC)             | 21/2                | 5                               |  |