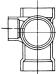

## PART NO. PVC 439

**Double Sanitary Tee** with Left & Right Side Inlets (Sanitary Cross)

| sar | nit | aı | y    | Lrossj |  |
|-----|-----|----|------|--------|--|
|     |     |    | 1.11 |        |  |

| ALL               |       |      |                                                    |
|-------------------|-------|------|----------------------------------------------------|
| SIZE              | Α     | В    | С                                                  |
| 3x3x3x3x2x2 (PVC) | 31/16 | 41/8 | <b>3</b> <sup>1</sup> <sup>1</sup> / <sub>16</sub> |
| 4x4x4x4x2x2 (PVC) | 31/8  | 61⁄8 | 5                                                  |
|                   |       |      |                                                    |