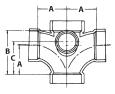

## PART NO. PVC 438

| Double Sanitary Tee with Side Inlet<br>(Sanitary Cross)<br>ALL HUB |       |      |                                                    |  |
|--------------------------------------------------------------------|-------|------|----------------------------------------------------|--|
| SIZE                                                               | Α     | В    | C                                                  |  |
| 3 x 3 x 3 x 3 x 2 (PVC)                                            | 31/16 | 41/8 | <b>3</b> <sup>1</sup> <sup>1</sup> / <sub>16</sub> |  |
| 4 x 4 x 4 x 4 x 2 (PVC)                                            | 37⁄8  | 6½   | 5                                                  |  |