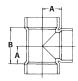

## **PART NO. 441**

| Vent Tee<br>ALL HUB |                     |                                 |  |
|---------------------|---------------------|---------------------------------|--|
| SIZE                | A                   | В                               |  |
| 11/2 (PVC)          | 13⁄16               | 23⁄8                            |  |
| 11/2 (ABS)          | 17/32               | 2 <sup>13</sup> / <sub>32</sub> |  |
| 2                   | 11/2                | 3                               |  |
| 3 (PVC)             | 11⁄8                | 33⁄4                            |  |
| 3 (ABS)             | 1 <sup>15</sup> ⁄16 | 33⁄4                            |  |
| 4 (PVC)             | 21/2                | 5                               |  |