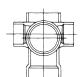

## PART NO. PVC 439

**Double Sanitary Tee** with Left & Right Side Inlets (Sanitary Cross)

| sar | nit | aı | y    | Lrossj |  |
|-----|-----|----|------|--------|--|
|     |     |    | 1.11 |        |  |

| ALL               |       |      |                                                    |
|-------------------|-------|------|----------------------------------------------------|
| SIZE              | Α     | В    | С                                                  |
| 3x3x3x3x2x2 (PVC) | 31/16 | 41/8 | <b>3</b> <sup>1</sup> <sup>1</sup> / <sub>16</sub> |
| 4x4x4x4x2x2 (PVC) | 31/8  | 61⁄8 | 5                                                  |
|                   |       |      |                                                    |