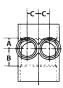

## PART NO. PVC 447

| Horizontal Twin Tee                                                         |     |      |       |       |  |  |
|-----------------------------------------------------------------------------|-----|------|-------|-------|--|--|
| ALL HUB                                                                     |     |      |       |       |  |  |
| SIZE                                                                        | A   | В    | С     | D     |  |  |
| 3 x 3 x 1 <sup>1</sup> / <sub>2</sub> x 1 <sup>1</sup> / <sub>2</sub> (PVC) | 7/8 | 13⁄4 | 13/32 | 29/16 |  |  |