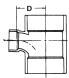

## **PART NO. 448**

| Two-Way Cleanout |                     |  |  |  |
|------------------|---------------------|--|--|--|
| ALL HUB          |                     |  |  |  |
| SIZE             | A                   |  |  |  |
| 3                | 4 <sup>1</sup> /16  |  |  |  |
| 4                | 4 <sup>15</sup> /16 |  |  |  |
| 6 (PVC)          | 6¹⁄8                |  |  |  |