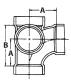

## PART NO. PVC 449

## Sanitary Tee with 2<sup>''</sup> Left Hand Sanitary Inlet on Center <u>ALL HUB</u>

| SIZE    | A     | В                   |  |
|---------|-------|---------------------|--|
| 2 (PVC) | 25/16 | 3 <sup>11</sup> /16 |  |