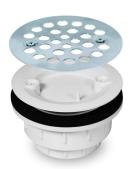

## **Shower Drain With Knockout**

- For use with fiberglass and acrylic shower stalls and bases
- Knockout used for pressure testing and also prevents debris from getting into lines

| PART #   |        |   |    |
|----------|--------|---|----|
| 2PVCSHDR | 2" PVC | 1 | 24 |
| 2ABSHDR  | 2" ABS | 1 | 24 |