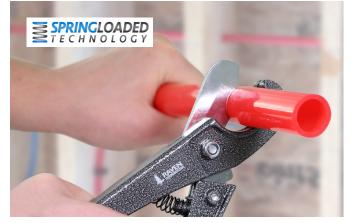

# **PEX & PVC TUBING CUTTER**

High Quality Blade

- Easy-To-Use Handle makes cutting simple and effective
- Compact Design for use in tight spaces
- Spring Loaded Handle for quick cutting
- One Handed Lock Hook on Handle
- Stainless Steel Blade
- Professional Grade Construction
- Convenient Pouch Carrying Case

| PART #      |               |
|-------------|---------------|
| PSSC-G Red  | Cuts up to 1' |
| PSSC-G Gray | Cuts up to 1' |