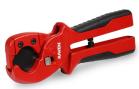

## **PEX & PVC TUBING CUTTER**

### High Quality Blade

- For Use in Cutting Tubing 3/8" 1"
- Minimal Effort Required for Cutting
- Rotation System With Steel Socket Equipped With Needle Bearings
- Special Edge Geometry and PTFE Coating
- Automatic Blade Release

MPPC

- One Handed Locking System
- Rubber Grip With Anti-Impact System

Cuts up to 1"