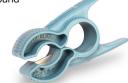

### RADIAL HAND TUBING CUTTER

Compact and Easy

- For PEX tube, plastic conduit and gas pipe
- Automatically adjusts to tube diameter
- Compact tool cuts tube square, keeps it round
- Cuts tubing up to 7/8"

| PART # |           |
|--------|-----------|
| HTC418 | 1/2" - 1" |