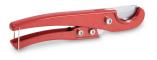

# **PEX & PVC TUBING CUTTER**

High Quality Blade

- Easy-To-Use Handle makes cutting simple and effective
- Compact Design for use in tight spaces
- Spring Loaded Handle for quick cutting
- One Handed Lock Hook on Handle
- Stainless Steel Blade
- Professional Grade Construction
- Convenient Pouch Carrying Case

| PART #      |               |
|-------------|---------------|
| PSSC-G Red  | Cuts up to 1' |
| PSSC-G Gray | Cuts up to 1' |