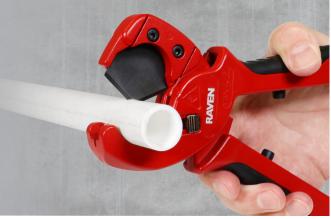

## **PEX & PVC TUBING CUTTER**

### High Quality Blade

- For Use in Cutting Tubing 3/8" 1"
- Minimal Effort Required for Cutting
- Rotation System With Steel Socket Equipped With Needle Bearings
- Special Edge Geometry and PTFE Coating
- Automatic Blade Release

MPPC

- One Handed Locking System
- Rubber Grip With Anti-Impact System

Cuts up to 1"