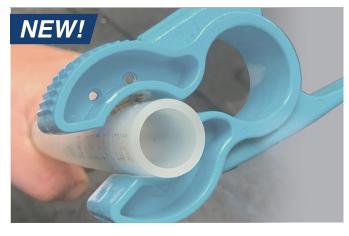

### RADIAL HAND TUBING CUTTER

Compact and Easy

- For PEX tube, plastic conduit and gas pipe
- Automatically adjusts to tube diameter
- Compact tool cuts tube square, keeps it round
- Cuts tubing up to 7/8"

| PART # |           |
|--------|-----------|
| HTC418 | 1/2" - 1" |