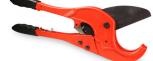

# **XL TUBING CUTTER**

### High Quality Blade

- For use in cutting tubing 3/8" 2"
- Heavy Duty Cutting Tool
- Long handles for leverage and cutting power
- Precise and effortless cutting
- Rubber Grip Handles
- Stainless Steel V-Edge Blade
- Ratchet cutting action
- PARI # SIZE PSBC2 Cuts up to 2"