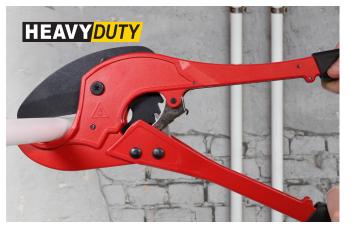

# **XL TUBING CUTTER**

### High Quality Blade

- For use in cutting tubing 3/8" 2"
- Heavy Duty Cutting Tool
- Long handles for leverage and cutting power
- Precise and effortless cutting
- Rubber Grip Handles
- Stainless Steel V-Edge Blade
- Ratchet cutting action
- PARI # SIZE PSBC2 Cuts up to 2"