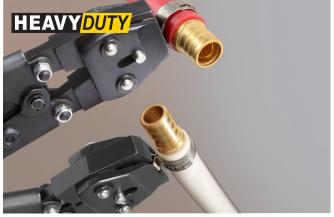

# CINCH AND CUT TOOL Installation and Cutting Tool

- Two built-in jaws on the tool head
- Conventional ratchet clamp w/ added clamp cutting feature
- Made of high grade steel
- Can be used horizontally and vertically to fit into a tight spot
- ASTM F1807 and IT9 ISO H9/19
- Makes clamp removal quick & easy. No twisting or pulling needed

| PART # |           |
|--------|-----------|
| PCTHDC | 3/8" - 1" |