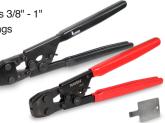

### **PEX CINCH TOOL**

High Grade Steel

- Ergonomic designed rubber grip handles
- Conforms to ASTM F876/F877 standards

■ Constructed of high grade steel

■ Usable with SS PEX clamps sizes 3/8" - 1"

■ For use with crimp style PEX fittings

 Factory adjusted and comes with calibration tool

| PART# |             |
|-------|-------------|
| PCT   | 3/8" - 3/4" |
| PCTHD | 3/8" - 1"   |