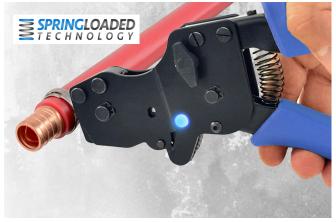

## **ONE HAND CINCH TOOL**

With LED Light

- LED Light confirms that the clamp is safely secured
- For Stainless Steel Pex Cinch Grip Clamps
- Pinch 3/8", 1/2", 3/4", 5/8" and 1" Pex Cinch Grip Clamps
- One-Hand Ratchet Design
- Rubber Grip Handles
- Conforms to ASTM F2098 Standard
- Factory Tuned

| PART # | SIZE      |
|--------|-----------|
| CINCH  | 3/8" - 1" |