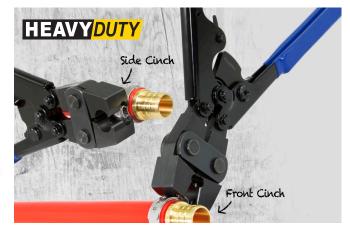

# RATCHET DUAL JAW PEX CINCH TOOL

Cinch From Two Angles

- Two built-in jaws on the tool head
- Can be used horizontally and vertically to fit into a tight spot
- Ratchet design makes the installation easily done
- For clamps on F1807 and F2159 fittings 3/8" 1"
- Side jaw perfect to use in a tight spaces
- Made of high grade steel

| PART # | SIZE      |
|--------|-----------|
| PCTDJ  | 3/8" - 1" |