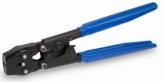

# RATCHET DUAL JAW PEX CINCH TOOL

Cinch From Two Angles

- Two built-in jaws on the tool head
- Can be used horizontally and vertically to fit into a tight spot
- Ratchet design makes the installation easily done
- For clamps on F1807 and F2159 fittings 3/8" 1"
- Side jaw perfect to use in a tight spaces
- Made of high grade steel

| PART # | SIZE      |
|--------|-----------|
| PCTDJ  | 3/8" - 1" |