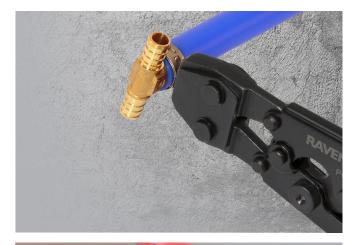

# CINCH AND CUT TOOL Installation and Cutting Tool

- Two built-in jaws on the tool head
- Conventional ratchet clamp w/ added clamp cutting feature
- Made of high grade steel
- Can be used horizontally and vertically to fit into a tight spot
- ASTM F1807 and IT9 ISO H9/19
- Makes clamp removal quick & easy. No twisting or pulling needed

| PART # |           |
|--------|-----------|
| PCTHDC | 3/8" - 1" |