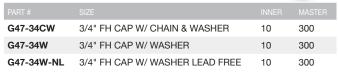

# **GARDEN HOSE FITTINGS**

For use with residential and commercial-grade garden hose.

### **GARDEN HOSE WYE FITTING**

| PART #        |                                       |   |     |
|---------------|---------------------------------------|---|-----|
| G42-343434    | 3/4" MH x 3/4" MH x 3/4" FH           | 5 | 100 |
| G42-343434-NL | 3/4" MH x 3/4" MH x 3/4" FH LEAD FREE | 5 | 100 |

#### **GARDEN HOSE DUAL** SHUT-OFF WYE FITTING

G44-3434



100

100

| PART #     | SIZE                   | INNER |
|------------|------------------------|-------|
| G43-343434 | DUAL HOSE WYE SHUT-OFF | 5     |

#### **GARDEN HOSE SINGLE** SHUT-OFF HOSE FITTING

| SINGLE HOSE SHUT-OFE | 5 |
|----------------------|---|

# **GARDEN HOSE CAP**





## **GARDEN HOSE WASHER**

| PART #   |                                       |    |     |
|----------|---------------------------------------|----|-----|
| G48-34RW | 3/4" GARDEN HOSE WASHER RED RUBBER    | 10 | 300 |
| G49-34F  | 3/4" GARDEN HOSE FILTER WASHER RUBBER | 10 | 300 |

# **HOSE BIBS, SILLCOCKS** & VACUUM BREAKERS

**ALSO AVAILABLE** PLEASE SEE OUR VALVE CATALOG