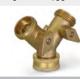

### **GARDEN HOSE WYE FITTING**

| PART #        |                                       |   |     |
|---------------|---------------------------------------|---|-----|
| G42-343434    | 3/4" MH x 3/4" MH x 3/4" FH           | 5 | 100 |
| G42-343434-NL | 3/4" MH x 3/4" MH x 3/4" FH LEAD FREE | 5 | 100 |

#### **GARDEN HOSE DUAL** SHUT-OFF WYE FITTING

G44-3434

100

100

| PART #     | SIZE                   | INNER |
|------------|------------------------|-------|
| G43-343434 | DUAL HOSE WYE SHUT-OFF | 5     |