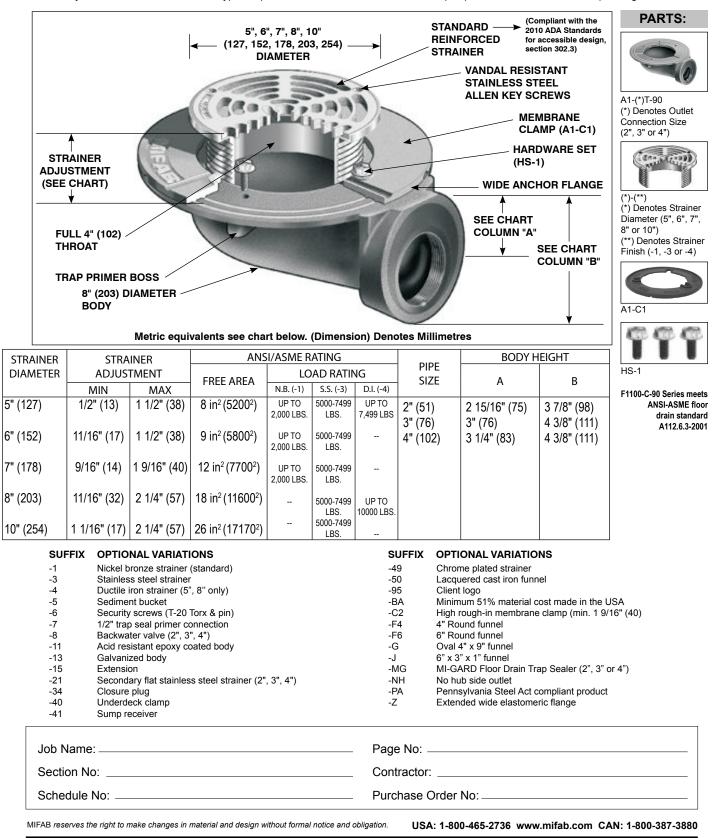

## **MIFAB**<sup>®</sup> F1100-C-90

## FLOOR DRAIN WITH SIDE OUTLET FOR MEMBRANE FLOOR AREAS

**Specification:** MIFAB<sup>®</sup> Series F1100-C-90 lacquered cast iron floor drain with threaded side outlet, anchor flange, cast iron membrane clamp ring with primary and secondary weepholes for waterproofing membrane, and standard reinforced (specify diameter), (specify strainer finish) strainer. (For non-membrane floors, use MIFAB F1100-90 Series.)

**Function:** Used in showers, kitchens, restrooms and other membrane finished areas where shallow side outlet body connection is required. Round adjustable strainer is used for all types of poured finished floors. Membrane clamp is provided to secure the waterproofing membrane.