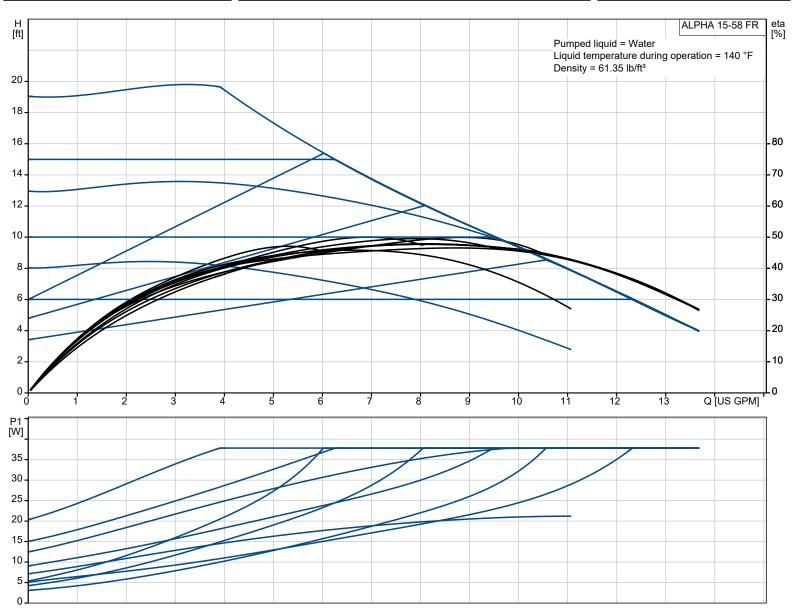

#### Company name: Created by: Phone:

÷

| Description                             | Value                    |
|-----------------------------------------|--------------------------|
| General information:                    |                          |
| Product name:                           | ALPHA 15-58 FR           |
| Product No:                             | 92603108                 |
| EAN number:                             | 5715116925202            |
| Price:                                  |                          |
| Technical:                              |                          |
| Rated flow:                             | 8.37 US GPM              |
| Rated head:                             | 11.16 ft                 |
| TF class:                               | 110                      |
| Approvals:                              | FCC,cULus                |
| Model:                                  | В                        |
| Materials:                              |                          |
| Pump housing:                           | Cast iron                |
| Pump housing:                           | EN 1561 EN-GJL-150       |
| Pump housing:                           | ASTM A48-25A             |
| Impeller:                               | Composite                |
| Impeller:                               | PESU 30% gf + PESU-GF20% |
| Installation:                           |                          |
| Range of ambient temperature:           | 32 131 °F                |
| Maximum permissible operating pressure: | 175.0 PSI                |
| Pipe connection:                        | GF 15/26                 |
| Pressure rating for connection:         | PN 12                    |
| Port-to-port length:                    | 6 1/2 in                 |
| Liquid:                                 |                          |
| Pumped liquid:                          | Water                    |
| Liquid temperature range:               | 35.6 230 °F              |
| Selected liquid temperature:            | 140 °F                   |
| Density:                                | 61.35 lb/ft <sup>3</sup> |
| Electrical data:                        |                          |
| P1 min.:                                | 3.4 W                    |
| P1 max.:                                | 38 W                     |
| Mains frequency:                        | 60 Hz                    |
| Rated voltage:                          | 1 x 115 V                |
| Maximum current consumption:            | 0.71 A                   |
| Enclosure, Type:                        | 2                        |
| Others:                                 |                          |
| Net weight:                             | 5.34 lb                  |
| Gross weight:                           | 6 lb                     |
| Shipping volume:                        | 0.25 ft <sup>3</sup>     |
| Sales region:                           | Namreg                   |
| Country of origin:                      | DK                       |
| Custom tariff no.:                      | 8413.70.2005             |