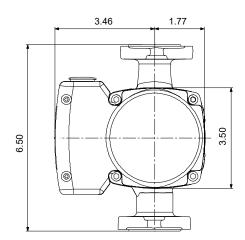

#### Company name: Created by: Phone:

÷

| Description                             | Value                    |
|-----------------------------------------|--------------------------|
| General information:                    |                          |
| Product name:                           | ALPHA 15-58 FR           |
| Product No:                             | 92603108                 |
| EAN number:                             | 5715116925202            |
| Price:                                  |                          |
| Technical:                              |                          |
| Rated flow:                             | 8.37 US GPM              |
| Rated head:                             | 11.16 ft                 |
| TF class:                               | 110                      |
| Approvals:                              | FCC,cULus                |
| Model:                                  | В                        |
| Materials:                              |                          |
| Pump housing:                           | Cast iron                |
| Pump housing:                           | EN 1561 EN-GJL-150       |
| Pump housing:                           | ASTM A48-25A             |
| Impeller:                               | Composite                |
| Impeller:                               | PESU 30% gf + PESU-GF20% |
| Installation:                           |                          |
| Range of ambient temperature:           | 32 131 °F                |
| Maximum permissible operating pressure: | 175.0 PSI                |
| Pipe connection:                        | GF 15/26                 |
| Pressure rating for connection:         | PN 12                    |
| Port-to-port length:                    | 6 1/2 in                 |
| Liquid:                                 |                          |
| Pumped liquid:                          | Water                    |
| Liquid temperature range:               | 35.6 230 °F              |
| Selected liquid temperature:            | 140 °F                   |
| Density:                                | 61.35 lb/ft <sup>3</sup> |
| Electrical data:                        |                          |
| P1 min.:                                | 3.4 W                    |
| P1 max.:                                | 38 W                     |
| Mains frequency:                        | 60 Hz                    |
| Rated voltage:                          | 1 x 115 V                |
| Maximum current consumption:            | 0.71 A                   |
| Enclosure, Type:                        | 2                        |
| Others:                                 |                          |
| Net weight:                             | 5.34 lb                  |
| Gross weight:                           | 6 lb                     |
| Shipping volume:                        | 0.25 ft <sup>3</sup>     |
| Sales region:                           | Namreg                   |
| Country of origin:                      | DK                       |
| Custom tariff no.:                      | 8413.70.2005             |