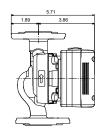

ALPHA 15-58 FR

ALPHA is a high-efficiency circulator designed for heating systems. It offers faster installation, smarter setup and troubleshooting, higher energy savings and fewer call-backs compared to other pumps.

Note! Product picture may differ from actual product

| Conditions of                                | of Service               | Pump Data                                                                                                                       |                                                            | Motor Data       |       |
|----------------------------------------------|--------------------------|---------------------------------------------------------------------------------------------------------------------------------|------------------------------------------------------------|------------------|-------|
| Liquid:<br>Temperature:<br>Specific Gravity: | Water<br>140 °F<br>0.985 | Maximum operating pressure:<br>Liquid temperature range:<br>Maximum ambient temperature:<br>Pipe connection:<br>Product number: | 175.0 PSI<br>35.6 230 °F<br>131 °F<br>GF 15/26<br>92603108 | Mains frequency: | 60 Hz |