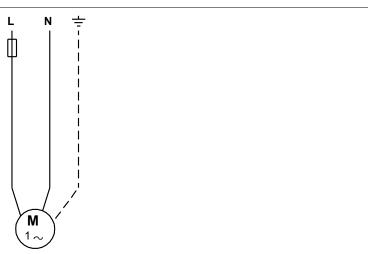

#### Company name: Created by: Phone:

÷

| Description                             | Value                    |
|-----------------------------------------|--------------------------|
| General information:                    |                          |
| Product name:                           | ALPHA 15-58 FR           |
| Product No:                             | 92603108                 |
| EAN number:                             | 5715116925202            |
| Price:                                  |                          |
| Technical:                              |                          |
| Rated flow:                             | 8.37 US GPM              |
| Rated head:                             | 11.16 ft                 |
| TF class:                               | 110                      |
| Approvals:                              | FCC,cULus                |
| Model:                                  | В                        |
| Materials:                              |                          |
| Pump housing:                           | Cast iron                |
| Pump housing:                           | EN 1561 EN-GJL-150       |
| Pump housing:                           | ASTM A48-25A             |
| Impeller:                               | Composite                |
| Impeller:                               | PESU 30% gf + PESU-GF20% |
| Installation:                           |                          |
| Range of ambient temperature:           | 32 131 °F                |
| Maximum permissible operating pressure: | 175.0 PSI                |
| Pipe connection:                        | GF 15/26                 |
| Pressure rating for connection:         | PN 12                    |
| Port-to-port length:                    | 6 1/2 in                 |
| Liquid:                                 |                          |
| Pumped liquid:                          | Water                    |
| Liquid temperature range:               | 35.6 230 °F              |
| Selected liquid temperature:            | 140 °F                   |
| Density:                                | 61.35 lb/ft <sup>3</sup> |
| Electrical data:                        |                          |
| P1 min.:                                | 3.4 W                    |
| P1 max.:                                | 38 W                     |
| Mains frequency:                        | 60 Hz                    |
| Rated voltage:                          | 1 x 115 V                |
| Maximum current consumption:            | 0.71 A                   |
| Enclosure, Type:                        | 2                        |
| Others:                                 |                          |
| Net weight:                             | 5.34 lb                  |
| Gross weight:                           | 6 lb                     |
| Shipping volume:                        | 0.25 ft <sup>3</sup>     |
| Sales region:                           | Namreg                   |
| Country of origin:                      | DK                       |
| Custom tariff no.:                      | 8413.70.2005             |