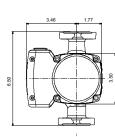

Note! Product picture may differ from actual product

| Conditions of                                | of Service               | Pump Data                                                                                                                       |                                                            | Motor Data       |       |
|----------------------------------------------|--------------------------|---------------------------------------------------------------------------------------------------------------------------------|------------------------------------------------------------|------------------|-------|
| Liquid:<br>Temperature:<br>Specific Gravity: | Water<br>140 °F<br>0.985 | Maximum operating pressure:<br>Liquid temperature range:<br>Maximum ambient temperature:<br>Pipe connection:<br>Product number: | 175.0 PSI<br>35.6 230 °F<br>131 °F<br>GF 15/26<br>92603108 | Mains frequency: | 60 Hz |

#### Company name: Created by: Phone:

÷

| Description                             | Value                    |
|-----------------------------------------|--------------------------|
| General information:                    |                          |
| Product name:                           | ALPHA 15-58 FR           |
| Product No:                             | 92603108                 |
| EAN number:                             | 5715116925202            |
| Price:                                  |                          |
| Technical:                              |                          |
| Rated flow:                             | 8.37 US GPM              |
| Rated head:                             | 11.16 ft                 |
| TF class:                               | 110                      |
| Approvals:                              | FCC,cULus                |
| Model:                                  | В                        |
| Materials:                              |                          |
| Pump housing:                           | Cast iron                |
| Pump housing:                           | EN 1561 EN-GJL-150       |
| Pump housing:                           | ASTM A48-25A             |
| Impeller:                               | Composite                |
| Impeller:                               | PESU 30% gf + PESU-GF20% |
| Installation:                           |                          |
| Range of ambient temperature:           | 32 131 °F                |
| Maximum permissible operating pressure: | 175.0 PSI                |
| Pipe connection:                        | GF 15/26                 |
| Pressure rating for connection:         | PN 12                    |
| Port-to-port length:                    | 6 1/2 in                 |
| Liquid:                                 |                          |
| Pumped liquid:                          | Water                    |
| Liquid temperature range:               | 35.6 230 °F              |
| Selected liquid temperature:            | 140 °F                   |
| Density:                                | 61.35 lb/ft <sup>3</sup> |
| Electrical data:                        |                          |
| P1 min.:                                | 3.4 W                    |
| P1 max.:                                | 38 W                     |
| Mains frequency:                        | 60 Hz                    |
| Rated voltage:                          | 1 x 115 V                |
| Maximum current consumption:            | 0.71 A                   |
| Enclosure, Type:                        | 2                        |
| Others:                                 |                          |
| Net weight:                             | 5.34 lb                  |
| Gross weight:                           | 6 lb                     |
| Shipping volume:                        | 0.25 ft <sup>3</sup>     |
| Sales region:                           | Namreg                   |
| Country of origin:                      | DK                       |
| Custom tariff no.:                      | 8413.70.2005             |