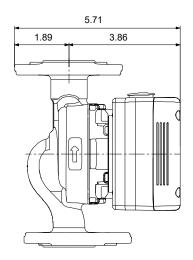

#### Company name: Created by: Phone:

÷

| Description                             | Value                    |
|-----------------------------------------|--------------------------|
| General information:                    |                          |
| Product name:                           | ALPHA 15-58 FR           |
| Product No:                             | 92603108                 |
| EAN number:                             | 5715116925202            |
| Price:                                  |                          |
| Technical:                              |                          |
| Rated flow:                             | 8.37 US GPM              |
| Rated head:                             | 11.16 ft                 |
| TF class:                               | 110                      |
| Approvals:                              | FCC,cULus                |
| Model:                                  | В                        |
| Materials:                              |                          |
| Pump housing:                           | Cast iron                |
| Pump housing:                           | EN 1561 EN-GJL-150       |
| Pump housing:                           | ASTM A48-25A             |
| Impeller:                               | Composite                |
| Impeller:                               | PESU 30% gf + PESU-GF20% |
| Installation:                           |                          |
| Range of ambient temperature:           | 32 131 °F                |
| Maximum permissible operating pressure: | 175.0 PSI                |
| Pipe connection:                        | GF 15/26                 |
| Pressure rating for connection:         | PN 12                    |
| Port-to-port length:                    | 6 1/2 in                 |
| Liquid:                                 |                          |
| Pumped liquid:                          | Water                    |
| Liquid temperature range:               | 35.6 230 °F              |
| Selected liquid temperature:            | 140 °F                   |
| Density:                                | 61.35 lb/ft <sup>3</sup> |
| Electrical data:                        |                          |
| P1 min.:                                | 3.4 W                    |
| P1 max.:                                | 38 W                     |
| Mains frequency:                        | 60 Hz                    |
| Rated voltage:                          | 1 x 115 V                |
| Maximum current consumption:            | 0.71 A                   |
| Enclosure, Type:                        | 2                        |
| Others:                                 |                          |
| Net weight:                             | 5.34 lb                  |
| Gross weight:                           | 6 lb                     |
| Shipping volume:                        | 0.25 ft <sup>3</sup>     |
| Sales region:                           | Namreg                   |
| Country of origin:                      | DK                       |
| Custom tariff no.:                      | 8413.70.2005             |