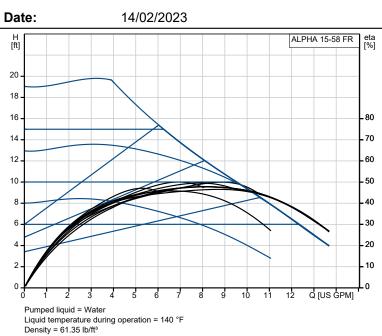

#### Company name: Created by: Phone:

÷

| Description                             | Value                    |
|-----------------------------------------|--------------------------|
| General information:                    |                          |
| Product name:                           | ALPHA 15-58 FR           |
| Product No:                             | 92603108                 |
| EAN number:                             | 5715116925202            |
| Price:                                  |                          |
| Technical:                              |                          |
| Rated flow:                             | 8.37 US GPM              |
| Rated head:                             | 11.16 ft                 |
| TF class:                               | 110                      |
| Approvals:                              | FCC,cULus                |
| Model:                                  | В                        |
| Materials:                              |                          |
| Pump housing:                           | Cast iron                |
| Pump housing:                           | EN 1561 EN-GJL-150       |
| Pump housing:                           | ASTM A48-25A             |
| Impeller:                               | Composite                |
| Impeller:                               | PESU 30% gf + PESU-GF20% |
| Installation:                           |                          |
| Range of ambient temperature:           | 32 131 °F                |
| Maximum permissible operating pressure: | 175.0 PSI                |
| Pipe connection:                        | GF 15/26                 |
| Pressure rating for connection:         | PN 12                    |
| Port-to-port length:                    | 6 1/2 in                 |
| Liquid:                                 |                          |
| Pumped liquid:                          | Water                    |
| Liquid temperature range:               | 35.6 230 °F              |
| Selected liquid temperature:            | 140 °F                   |
| Density:                                | 61.35 lb/ft <sup>3</sup> |
| Electrical data:                        |                          |
| P1 min.:                                | 3.4 W                    |
| P1 max.:                                | 38 W                     |
| Mains frequency:                        | 60 Hz                    |
| Rated voltage:                          | 1 x 115 V                |
| Maximum current consumption:            | 0.71 A                   |
| Enclosure, Type:                        | 2                        |
| Others:                                 |                          |
| Net weight:                             | 5.34 lb                  |
| Gross weight:                           | 6 lb                     |
| Shipping volume:                        | 0.25 ft <sup>3</sup>     |
| Sales region:                           | Namreg                   |
| Country of origin:                      | DK                       |
| Custom tariff no.:                      | 8413.70.2005             |