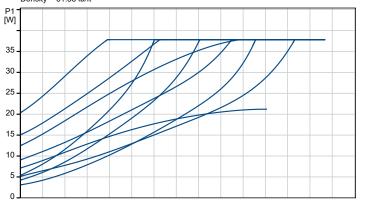

#### Company name: Created by: Phone:

÷

| Description                             | Value                    |
|-----------------------------------------|--------------------------|
| General information:                    |                          |
| Product name:                           | ALPHA 15-58 FR           |
| Product No:                             | 92603108                 |
| EAN number:                             | 5715116925202            |
| Price:                                  |                          |
| Technical:                              |                          |
| Rated flow:                             | 8.37 US GPM              |
| Rated head:                             | 11.16 ft                 |
| TF class:                               | 110                      |
| Approvals:                              | FCC,cULus                |
| Model:                                  | В                        |
| Materials:                              |                          |
| Pump housing:                           | Cast iron                |
| Pump housing:                           | EN 1561 EN-GJL-150       |
| Pump housing:                           | ASTM A48-25A             |
| Impeller:                               | Composite                |
| Impeller:                               | PESU 30% gf + PESU-GF20% |
| Installation:                           |                          |
| Range of ambient temperature:           | 32 131 °F                |
| Maximum permissible operating pressure: | 175.0 PSI                |
| Pipe connection:                        | GF 15/26                 |
| Pressure rating for connection:         | PN 12                    |
| Port-to-port length:                    | 6 1/2 in                 |
| Liquid:                                 |                          |
| Pumped liquid:                          | Water                    |
| Liquid temperature range:               | 35.6 230 °F              |
| Selected liquid temperature:            | 140 °F                   |
| Density:                                | 61.35 lb/ft <sup>3</sup> |
| Electrical data:                        |                          |
| P1 min.:                                | 3.4 W                    |
| P1 max.:                                | 38 W                     |
| Mains frequency:                        | 60 Hz                    |
| Rated voltage:                          | 1 x 115 V                |
| Maximum current consumption:            | 0.71 A                   |
| Enclosure, Type:                        | 2                        |
| Others:                                 |                          |
| Net weight:                             | 5.34 lb                  |
| Gross weight:                           | 6 lb                     |
| Shipping volume:                        | 0.25 ft <sup>3</sup>     |
| Sales region:                           | Namreg                   |
| Country of origin:                      | DK                       |
| Custom tariff no.:                      | 8413.70.2005             |