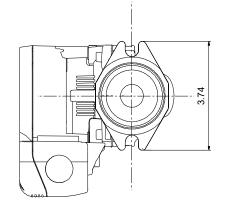

ALPHA 15-58 FR

ALPHA is a high-efficiency circulator designed for heating systems. It offers faster installation, smarter setup and troubleshooting, higher energy savings and fewer call-backs compared to other pumps.

Note! Product picture may differ from actual product

| Conditions of                                | of Service               | Pump Data                                                                                                                       |                                                            | Motor Data       |       |
|----------------------------------------------|--------------------------|---------------------------------------------------------------------------------------------------------------------------------|------------------------------------------------------------|------------------|-------|
| Liquid:<br>Temperature:<br>Specific Gravity: | Water<br>140 °F<br>0.985 | Maximum operating pressure:<br>Liquid temperature range:<br>Maximum ambient temperature:<br>Pipe connection:<br>Product number: | 175.0 PSI<br>35.6 230 °F<br>131 °F<br>GF 15/26<br>92603108 | Mains frequency: | 60 Hz |