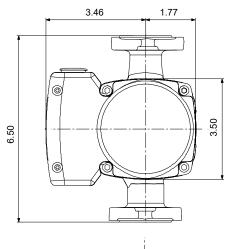

## Materials:

Pump housing: Cast iron
Pump housing: ASTM A48-25A
Impeller: Composite

Company name: Created by: Phone:

| Date: | 14/02/2023 |
|-------|------------|
| Date. | 17/02/2020 |

| Description                                                                                                                                | Value                                                                                   |
|--------------------------------------------------------------------------------------------------------------------------------------------|-----------------------------------------------------------------------------------------|
| General information:                                                                                                                       |                                                                                         |
| Product name:                                                                                                                              | UPSe 15-58 FR                                                                           |
| Product No:                                                                                                                                | 92603107                                                                                |
| EAN number:                                                                                                                                | 5715116925196                                                                           |
| Price:                                                                                                                                     |                                                                                         |
| Technical:                                                                                                                                 |                                                                                         |
| Rated flow:                                                                                                                                | 8.37 US GPM                                                                             |
| Rated head:                                                                                                                                | 11.16 ft                                                                                |
| TF class:                                                                                                                                  | 110                                                                                     |
| Approvals:                                                                                                                                 | FCC,cULus                                                                               |
| Model:                                                                                                                                     | A                                                                                       |
| Materials:                                                                                                                                 |                                                                                         |
| Pump housing:                                                                                                                              | Cast iron                                                                               |
| Pump housing:                                                                                                                              | EN 1561 EN-GJL-150                                                                      |
| Pump housing:                                                                                                                              | ASTM A48-25A                                                                            |
| Impeller:                                                                                                                                  | Composite                                                                               |
| Impeller:                                                                                                                                  | PESU 30% gf + PESU-GF20%                                                                |
| Installation:                                                                                                                              |                                                                                         |
| Range of ambient temperature:                                                                                                              | 32 131 °F                                                                               |
| Maximum permissible operating pressure:                                                                                                    | 175.0 PSI                                                                               |
| Pipe connection:                                                                                                                           | GF 15/26                                                                                |
| Pressure rating for connection:                                                                                                            | PN 12                                                                                   |
| Port-to-port length:                                                                                                                       | 6 1/2 in                                                                                |
| Liquid:                                                                                                                                    |                                                                                         |
| Pumped liquid:                                                                                                                             | Water                                                                                   |
| Liquid temperature range:                                                                                                                  | 35.6 230 °F                                                                             |
| Selected liquid temperature:                                                                                                               | 140 °F                                                                                  |
| Density:                                                                                                                                   | 61.35 lb/ft³                                                                            |
| Electrical data:                                                                                                                           |                                                                                         |
| P1 min.:                                                                                                                                   | 3.4 W                                                                                   |
| P1 max.:                                                                                                                                   | 38 W                                                                                    |
| Mains frequency:                                                                                                                           | 60 Hz                                                                                   |
| Rated voltage:                                                                                                                             | 1 x 115 V                                                                               |
| Maximum current consumption:                                                                                                               | 0.71 A                                                                                  |
| Enclosure, Type:                                                                                                                           | 2                                                                                       |
| Others:                                                                                                                                    |                                                                                         |
| Net weight:                                                                                                                                | 5.29 lb                                                                                 |
| Gross weight:                                                                                                                              | 5.95 lb                                                                                 |
| Shipping volume:                                                                                                                           | 0.25 ft <sup>3</sup>                                                                    |
| Sales region:                                                                                                                              | Namreg                                                                                  |
| P1 max.:  Mains frequency: Rated voltage: Maximum current consumption: Enclosure, Type: Others: Net weight: Gross weight: Shipping volume: | 38 W<br>60 Hz<br>1 x 115 V<br>0.71 A<br>2<br>5.29 lb<br>5.95 lb<br>0.25 ft <sup>3</sup> |