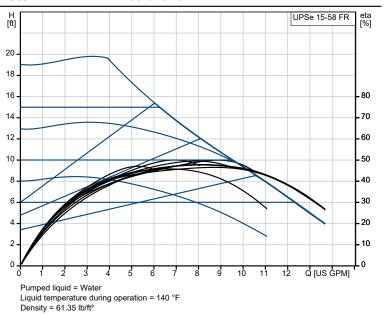

Note! Product picture may differ from actual product

| Conditions of Service |        |  |
|-----------------------|--------|--|
| Liquid:               | Water  |  |
| Temperature:          | 140 °F |  |
| Specific Gravity:     | 0.985  |  |
|                       |        |  |

## Materials:

Pump housing: Cast iron
Pump housing: ASTM A48-25A
Impeller: Composite

Company name: Created by: Phone:

| Date: | 14/02/2023 |
|-------|------------|
| Date. | 17/02/2020 |

| Description                                                                                                                                | Value                                                                                   |
|--------------------------------------------------------------------------------------------------------------------------------------------|-----------------------------------------------------------------------------------------|
| General information:                                                                                                                       |                                                                                         |
| Product name:                                                                                                                              | UPSe 15-58 FR                                                                           |
| Product No:                                                                                                                                | 92603107                                                                                |
| EAN number:                                                                                                                                | 5715116925196                                                                           |
| Price:                                                                                                                                     |                                                                                         |
| Technical:                                                                                                                                 |                                                                                         |
| Rated flow:                                                                                                                                | 8.37 US GPM                                                                             |
| Rated head:                                                                                                                                | 11.16 ft                                                                                |
| TF class:                                                                                                                                  | 110                                                                                     |
| Approvals:                                                                                                                                 | FCC,cULus                                                                               |
| Model:                                                                                                                                     | A                                                                                       |
| Materials:                                                                                                                                 |                                                                                         |
| Pump housing:                                                                                                                              | Cast iron                                                                               |
| Pump housing:                                                                                                                              | EN 1561 EN-GJL-150                                                                      |
| Pump housing:                                                                                                                              | ASTM A48-25A                                                                            |
| Impeller:                                                                                                                                  | Composite                                                                               |
| Impeller:                                                                                                                                  | PESU 30% gf + PESU-GF20%                                                                |
| Installation:                                                                                                                              |                                                                                         |
| Range of ambient temperature:                                                                                                              | 32 131 °F                                                                               |
| Maximum permissible operating pressure:                                                                                                    | 175.0 PSI                                                                               |
| Pipe connection:                                                                                                                           | GF 15/26                                                                                |
| Pressure rating for connection:                                                                                                            | PN 12                                                                                   |
| Port-to-port length:                                                                                                                       | 6 1/2 in                                                                                |
| Liquid:                                                                                                                                    |                                                                                         |
| Pumped liquid:                                                                                                                             | Water                                                                                   |
| Liquid temperature range:                                                                                                                  | 35.6 230 °F                                                                             |
| Selected liquid temperature:                                                                                                               | 140 °F                                                                                  |
| Density:                                                                                                                                   | 61.35 lb/ft³                                                                            |
| Electrical data:                                                                                                                           |                                                                                         |
| P1 min.:                                                                                                                                   | 3.4 W                                                                                   |
| P1 max.:                                                                                                                                   | 38 W                                                                                    |
| Mains frequency:                                                                                                                           | 60 Hz                                                                                   |
| Rated voltage:                                                                                                                             | 1 x 115 V                                                                               |
| Maximum current consumption:                                                                                                               | 0.71 A                                                                                  |
| Enclosure, Type:                                                                                                                           | 2                                                                                       |
| Others:                                                                                                                                    |                                                                                         |
| Net weight:                                                                                                                                | 5.29 lb                                                                                 |
| Gross weight:                                                                                                                              | 5.95 lb                                                                                 |
| Shipping volume:                                                                                                                           | 0.25 ft <sup>3</sup>                                                                    |
| Sales region:                                                                                                                              | Namreg                                                                                  |
| P1 max.:  Mains frequency: Rated voltage: Maximum current consumption: Enclosure, Type: Others: Net weight: Gross weight: Shipping volume: | 38 W<br>60 Hz<br>1 x 115 V<br>0.71 A<br>2<br>5.29 lb<br>5.95 lb<br>0.25 ft <sup>3</sup> |