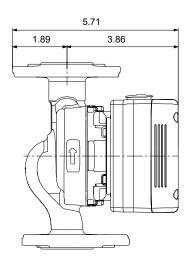

## Materials:

Pump housing: Cast iron
Pump housing: ASTM A48-25A
Impeller: Composite

Company name: Created by: Phone:

| Date: | 14/02/2023 |
|-------|------------|
| Date. | 17/02/2020 |

| Description                                                                                                                                | Value                                                                                   |
|--------------------------------------------------------------------------------------------------------------------------------------------|-----------------------------------------------------------------------------------------|
| General information:                                                                                                                       |                                                                                         |
| Product name:                                                                                                                              | UPSe 15-58 FR                                                                           |
| Product No:                                                                                                                                | 92603107                                                                                |
| EAN number:                                                                                                                                | 5715116925196                                                                           |
| Price:                                                                                                                                     |                                                                                         |
| Technical:                                                                                                                                 |                                                                                         |
| Rated flow:                                                                                                                                | 8.37 US GPM                                                                             |
| Rated head:                                                                                                                                | 11.16 ft                                                                                |
| TF class:                                                                                                                                  | 110                                                                                     |
| Approvals:                                                                                                                                 | FCC,cULus                                                                               |
| Model:                                                                                                                                     | A                                                                                       |
| Materials:                                                                                                                                 |                                                                                         |
| Pump housing:                                                                                                                              | Cast iron                                                                               |
| Pump housing:                                                                                                                              | EN 1561 EN-GJL-150                                                                      |
| Pump housing:                                                                                                                              | ASTM A48-25A                                                                            |
| Impeller:                                                                                                                                  | Composite                                                                               |
| Impeller:                                                                                                                                  | PESU 30% gf + PESU-GF20%                                                                |
| Installation:                                                                                                                              |                                                                                         |
| Range of ambient temperature:                                                                                                              | 32 131 °F                                                                               |
| Maximum permissible operating pressure:                                                                                                    | 175.0 PSI                                                                               |
| Pipe connection:                                                                                                                           | GF 15/26                                                                                |
| Pressure rating for connection:                                                                                                            | PN 12                                                                                   |
| Port-to-port length:                                                                                                                       | 6 1/2 in                                                                                |
| Liquid:                                                                                                                                    |                                                                                         |
| Pumped liquid:                                                                                                                             | Water                                                                                   |
| Liquid temperature range:                                                                                                                  | 35.6 230 °F                                                                             |
| Selected liquid temperature:                                                                                                               | 140 °F                                                                                  |
| Density:                                                                                                                                   | 61.35 lb/ft³                                                                            |
| Electrical data:                                                                                                                           |                                                                                         |
| P1 min.:                                                                                                                                   | 3.4 W                                                                                   |
| P1 max.:                                                                                                                                   | 38 W                                                                                    |
| Mains frequency:                                                                                                                           | 60 Hz                                                                                   |
| Rated voltage:                                                                                                                             | 1 x 115 V                                                                               |
| Maximum current consumption:                                                                                                               | 0.71 A                                                                                  |
| Enclosure, Type:                                                                                                                           | 2                                                                                       |
| Others:                                                                                                                                    |                                                                                         |
| Net weight:                                                                                                                                | 5.29 lb                                                                                 |
| Gross weight:                                                                                                                              | 5.95 lb                                                                                 |
| Shipping volume:                                                                                                                           | 0.25 ft <sup>3</sup>                                                                    |
| Sales region:                                                                                                                              | Namreg                                                                                  |
| P1 max.:  Mains frequency: Rated voltage: Maximum current consumption: Enclosure, Type: Others: Net weight: Gross weight: Shipping volume: | 38 W<br>60 Hz<br>1 x 115 V<br>0.71 A<br>2<br>5.29 lb<br>5.95 lb<br>0.25 ft <sup>3</sup> |