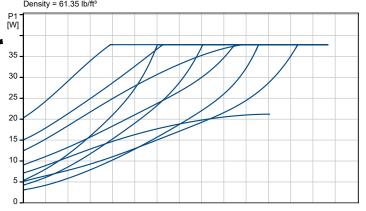

## Materials:

Pump housing: Cast iron
Pump housing: ASTM A48-25A
Impeller: Composite

Company name: Created by: Phone:

| Date: | 14/02/2023 |
|-------|------------|
| Date. | 17/02/2020 |

| Description                                                                                                                                | Value                                                                                   |
|--------------------------------------------------------------------------------------------------------------------------------------------|-----------------------------------------------------------------------------------------|
| General information:                                                                                                                       |                                                                                         |
| Product name:                                                                                                                              | UPSe 15-58 FR                                                                           |
| Product No:                                                                                                                                | 92603107                                                                                |
| EAN number:                                                                                                                                | 5715116925196                                                                           |
| Price:                                                                                                                                     |                                                                                         |
| Technical:                                                                                                                                 |                                                                                         |
| Rated flow:                                                                                                                                | 8.37 US GPM                                                                             |
| Rated head:                                                                                                                                | 11.16 ft                                                                                |
| TF class:                                                                                                                                  | 110                                                                                     |
| Approvals:                                                                                                                                 | FCC,cULus                                                                               |
| Model:                                                                                                                                     | A                                                                                       |
| Materials:                                                                                                                                 |                                                                                         |
| Pump housing:                                                                                                                              | Cast iron                                                                               |
| Pump housing:                                                                                                                              | EN 1561 EN-GJL-150                                                                      |
| Pump housing:                                                                                                                              | ASTM A48-25A                                                                            |
| Impeller:                                                                                                                                  | Composite                                                                               |
| Impeller:                                                                                                                                  | PESU 30% gf + PESU-GF20%                                                                |
| Installation:                                                                                                                              |                                                                                         |
| Range of ambient temperature:                                                                                                              | 32 131 °F                                                                               |
| Maximum permissible operating pressure:                                                                                                    | 175.0 PSI                                                                               |
| Pipe connection:                                                                                                                           | GF 15/26                                                                                |
| Pressure rating for connection:                                                                                                            | PN 12                                                                                   |
| Port-to-port length:                                                                                                                       | 6 1/2 in                                                                                |
| Liquid:                                                                                                                                    |                                                                                         |
| Pumped liquid:                                                                                                                             | Water                                                                                   |
| Liquid temperature range:                                                                                                                  | 35.6 230 °F                                                                             |
| Selected liquid temperature:                                                                                                               | 140 °F                                                                                  |
| Density:                                                                                                                                   | 61.35 lb/ft³                                                                            |
| Electrical data:                                                                                                                           |                                                                                         |
| P1 min.:                                                                                                                                   | 3.4 W                                                                                   |
| P1 max.:                                                                                                                                   | 38 W                                                                                    |
| Mains frequency:                                                                                                                           | 60 Hz                                                                                   |
| Rated voltage:                                                                                                                             | 1 x 115 V                                                                               |
| Maximum current consumption:                                                                                                               | 0.71 A                                                                                  |
| Enclosure, Type:                                                                                                                           | 2                                                                                       |
| Others:                                                                                                                                    |                                                                                         |
| Net weight:                                                                                                                                | 5.29 lb                                                                                 |
| Gross weight:                                                                                                                              | 5.95 lb                                                                                 |
| Shipping volume:                                                                                                                           | 0.25 ft <sup>3</sup>                                                                    |
| Sales region:                                                                                                                              | Namreg                                                                                  |
| P1 max.:  Mains frequency: Rated voltage: Maximum current consumption: Enclosure, Type: Others: Net weight: Gross weight: Shipping volume: | 38 W<br>60 Hz<br>1 x 115 V<br>0.71 A<br>2<br>5.29 lb<br>5.95 lb<br>0.25 ft <sup>3</sup> |