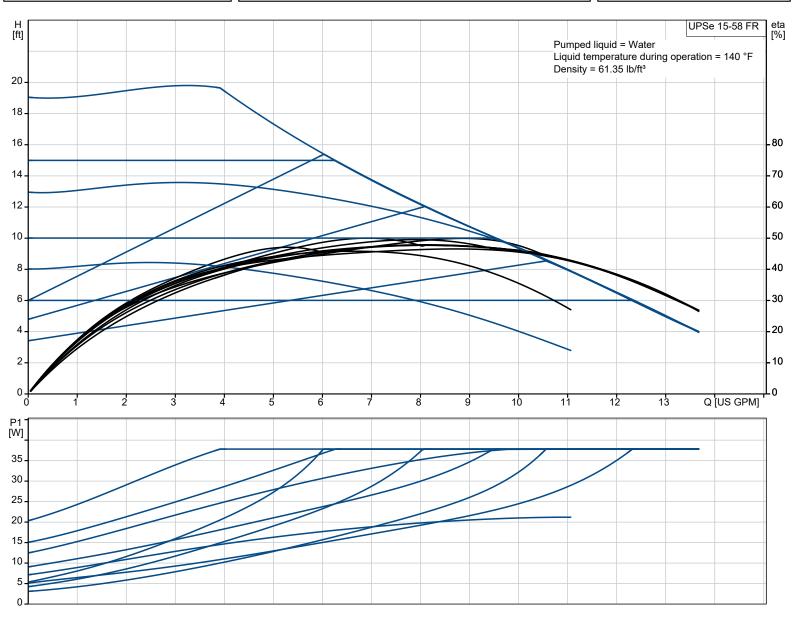

## Materials:

Pump housing: Cast iron
Pump housing: ASTM A48-25A
Impeller: Composite

Company name: Created by: Phone:

| Date: | 14/02/2023 |
|-------|------------|
| Date. | 17/02/2020 |

| Description                                                                                                                                | Value                                                                                   |
|--------------------------------------------------------------------------------------------------------------------------------------------|-----------------------------------------------------------------------------------------|
| General information:                                                                                                                       |                                                                                         |
| Product name:                                                                                                                              | UPSe 15-58 FR                                                                           |
| Product No:                                                                                                                                | 92603107                                                                                |
| EAN number:                                                                                                                                | 5715116925196                                                                           |
| Price:                                                                                                                                     |                                                                                         |
| Technical:                                                                                                                                 |                                                                                         |
| Rated flow:                                                                                                                                | 8.37 US GPM                                                                             |
| Rated head:                                                                                                                                | 11.16 ft                                                                                |
| TF class:                                                                                                                                  | 110                                                                                     |
| Approvals:                                                                                                                                 | FCC,cULus                                                                               |
| Model:                                                                                                                                     | A                                                                                       |
| Materials:                                                                                                                                 |                                                                                         |
| Pump housing:                                                                                                                              | Cast iron                                                                               |
| Pump housing:                                                                                                                              | EN 1561 EN-GJL-150                                                                      |
| Pump housing:                                                                                                                              | ASTM A48-25A                                                                            |
| Impeller:                                                                                                                                  | Composite                                                                               |
| Impeller:                                                                                                                                  | PESU 30% gf + PESU-GF20%                                                                |
| Installation:                                                                                                                              |                                                                                         |
| Range of ambient temperature:                                                                                                              | 32 131 °F                                                                               |
| Maximum permissible operating pressure:                                                                                                    | 175.0 PSI                                                                               |
| Pipe connection:                                                                                                                           | GF 15/26                                                                                |
| Pressure rating for connection:                                                                                                            | PN 12                                                                                   |
| Port-to-port length:                                                                                                                       | 6 1/2 in                                                                                |
| Liquid:                                                                                                                                    |                                                                                         |
| Pumped liquid:                                                                                                                             | Water                                                                                   |
| Liquid temperature range:                                                                                                                  | 35.6 230 °F                                                                             |
| Selected liquid temperature:                                                                                                               | 140 °F                                                                                  |
| Density:                                                                                                                                   | 61.35 lb/ft³                                                                            |
| Electrical data:                                                                                                                           |                                                                                         |
| P1 min.:                                                                                                                                   | 3.4 W                                                                                   |
| P1 max.:                                                                                                                                   | 38 W                                                                                    |
| Mains frequency:                                                                                                                           | 60 Hz                                                                                   |
| Rated voltage:                                                                                                                             | 1 x 115 V                                                                               |
| Maximum current consumption:                                                                                                               | 0.71 A                                                                                  |
| Enclosure, Type:                                                                                                                           | 2                                                                                       |
| Others:                                                                                                                                    |                                                                                         |
| Net weight:                                                                                                                                | 5.29 lb                                                                                 |
| Gross weight:                                                                                                                              | 5.95 lb                                                                                 |
| Shipping volume:                                                                                                                           | 0.25 ft <sup>3</sup>                                                                    |
| Sales region:                                                                                                                              | Namreg                                                                                  |
| P1 max.:  Mains frequency: Rated voltage: Maximum current consumption: Enclosure, Type: Others: Net weight: Gross weight: Shipping volume: | 38 W<br>60 Hz<br>1 x 115 V<br>0.71 A<br>2<br>5.29 lb<br>5.95 lb<br>0.25 ft <sup>3</sup> |