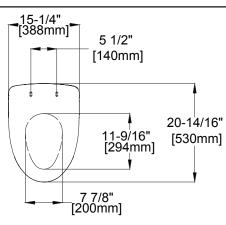

|            | 1.5W                                                                 |  |
| Heated Seat              | Seat Temperature       |            | 4 Levels - Room temp to 104°F (40°C)                                 |  |
|                          | Heater Capacity        |            | 28W                                                                  |  |
|                          | Safety Device          |            | Temperature sensor, temperature fuse                                 |  |
|                          | Closure                |            | Seat and cover with slow-close mechanism                             |  |
|                          |                        |            |                                                                      |  |