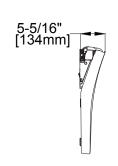

| ITEM                     |                        |            | SPECIFICATION                                                        |  |
|--------------------------|------------------------|------------|----------------------------------------------------------------------|--|
| Rated Voltage            |                        |            | 110-120V                                                             |  |
| Rated Frequency          |                        |            | 60 Hz                                                                |  |
| Rated Power              |                        |            | 1100W (59°F - 34°F inlet water temperature)                          |  |
| Water Supply Mode        |                        |            | Direct connection to water supply                                    |  |
| Power Cord Length        |                        |            | Approx 4ft (1.27M)                                                   |  |
| Ambient Temperature      |                        |            | 37.4°F - 104°F (3°C - 40°C)                                          |  |
| Water Supply Temperature |                        |            | 37.4°F - 95°F (3°C - 35°C)                                           |  |
| Water Pressure Range     |                        |            | 11.6PSI - 108.8PSI                                                   |  |
| Safety Device            |                        |            | Seated sensor, water over-pressure protection device                 |  |
| Bidet Spray              | Heating Method         |            | Ceramic instant heating                                              |  |
|                          | Warm Water Temperature |            | 4 Levels - Room temp to 104°F (40°C)                                 |  |
|                          | Spray Volume           | Rear Wash  | Maximum 1000cc                                                       |  |
|                          |                        | Front Wash | Widalifulli 1000cc                                                   |  |
|                          | Heater Capacity        |            | 1100W                                                                |  |
|                          | Safety Device          |            | Temperature sensor, temperature fuse, temperature jumper, flow meter |  |
| Dryer                    | Dryer Temperature      |            | 4 Levels - Room temp to 104°F (40°C)                                 |  |
|                          | Heater Capacity        |            | 250W                                                                 |  |
|                          | Safety Device          |            | Double-sheet-metal switch, temperature fuse                          |  |
| Deodorizer               | Deodorization          |            | Activated carbon                                                     |  |
|                          | Power Consumption      |            | 1.5W                                                                 |  |
| Heated Seat              | Seat Temperature       |            | 4 Levels - Room temp to 104°F (40°C)                                 |  |
|                          | Heater Capacity        |            | 28W                                                                  |  |
|                          | Safety Device          |            | Temperature sensor, temperature fuse                                 |  |
|                          | Closure                |            | Seat and cover with slow-close mechanism                             |  |
|                          |                        |            |                                                                      |  |