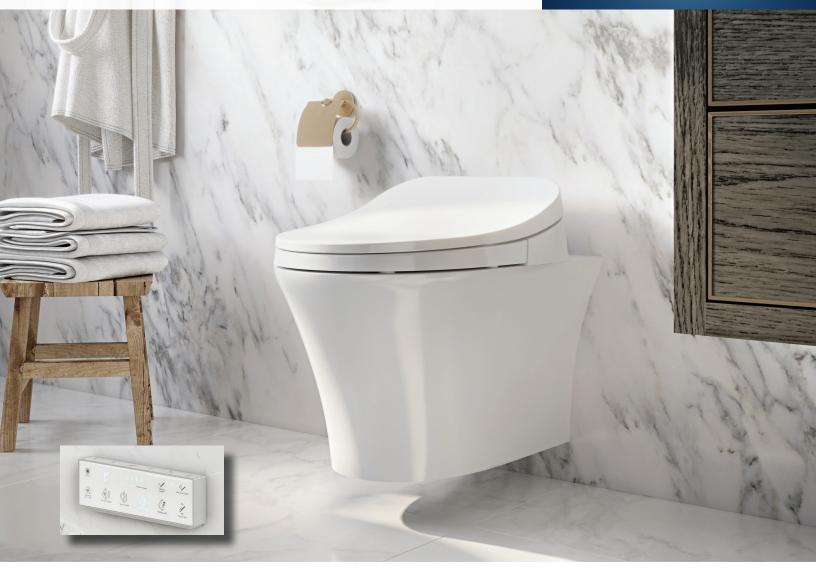

## IWASH S-12

## S-12 ELECTRONIC BIDET SEAT

### PRODUCT FEATURES

- Ceramic instant water heating system (tankless)
- Self-cleaning, adjustable nozzle
- Adjustable water pressure and temperature
- Heated seat with adjustable temperature
- Warm air dryer with adjustable temperature
- Built-in deodorizer & in-bowl nightlight
- Auto open & close lid
- Two customizable user settings

# ICERA

| MODEL NUMBERS                                          |        |           |  |  |
|--------------------------------------------------------|--------|-----------|--|--|
| DESCRIPTION                                            | FINISH | MODEL NO. |  |  |
| Elongated Electronic Bidet Seat with Wall-Mount Remote | White  | S-12.01   |  |  |