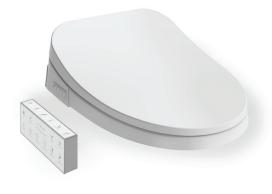

## IWASH S-12

## S-12 ELECTRONIC BIDET SEAT

### PRODUCT FEATURES

- Ceramic instant water heating system (tankless)
- Self-cleaning, adjustable nozzle
- Adjustable water pressure and temperature
- Heated seat with adjustable temperature
- Warm air dryer with adjustable temperature
- Built-in deodorizer & in-bowl nightlight
- Auto open & close lid
- Two customizable user settings