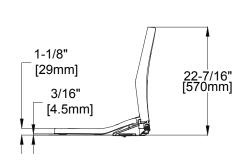

| ITEM                     |                        |            | SPECIFICATION                                                        |  |
|--------------------------|------------------------|------------|----------------------------------------------------------------------|--|
| Rated Voltage            |                        |            | 110-120V                                                             |  |
| Rated Frequency          |                        |            | 60 Hz                                                                |  |
| Rated Power              |                        |            | 1100W (59°F - 34°F inlet water temperature)                          |  |
| Water Supply Mode        |                        |            | Direct connection to water supply                                    |  |
| Power Cord Length        |                        |            | Approx 4ft (1.27M)                                                   |  |
| Ambient Temperature      |                        |            | 37.4°F - 104°F (3°C - 40°C)                                          |  |
| Water Supply Temperature |                        |            | 37.4°F - 95°F (3°C - 35°C)                                           |  |
| Water Pressure Range     |                        |            | 11.6PSI - 108.8PSI                                                   |  |
| Safety Device            |                        |            | Seated sensor, water over-pressure protection device                 |  |
| Bidet Spray              | Heating Method         |            | Ceramic instant heating                                              |  |
|                          | Warm Water Temperature |            | 4 Levels - Room temp to 104°F (40°C)                                 |  |
|                          | Spray Volume           | Rear Wash  | Maximum 1000cc                                                       |  |
|                          |                        | Front Wash | Widalifulli 1000cc                                                   |  |
|                          | Heater Capacity        |            | 1100W                                                                |  |
|                          | Safety Device          |            | Temperature sensor, temperature fuse, temperature jumper, flow meter |  |
| Dryer                    | Dryer Temperature      |            | 4 Levels - Room temp to 104°F (40°C)                                 |  |
|                          | Heater Capacity        |            | 250W                                                                 |  |
|                          | Safety Device          |            | Double-sheet-metal switch, temperature fuse                          |  |
| Deodorizer               | Deodorization          |            | Activated carbon                                                     |  |
|                          | Power Consumption      |            | 1.5W                                                                 |  |
| Heated Seat              | Seat Temperature       |            | 4 Levels - Room temp to 104°F (40°C)                                 |  |
|                          | Heater Capacity        |            | 28W                                                                  |  |
|                          | Safety Device          |            | Temperature sensor, temperature fuse                                 |  |
|                          | Closure                |            | Seat and cover with slow-close mechanism                             |  |
|                          |                        |            |                                                                      |  |