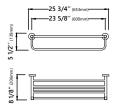

## Dimensions

Model #: KEA-18842 Towel Bar Dimensions: 2 25 3/4" x 8 1/8" x 5 1/2"

Model #: KEA-18846 Corner Shelf Dimensions: 8 1/4" x 8 1/4" x 1 7/8"

Please Note: The mounting hardware comes attached to your accessory. Remove from the accessory before installing.