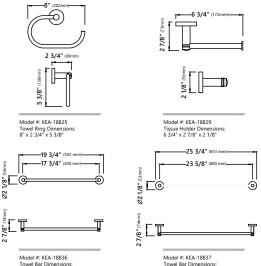

## Dimensions

19 3/4" x 2 7/8" x Ø2 1/8"

Towel Bar Dimensions: 25 3/4" x 2 7/8" x Ø2 1/8"