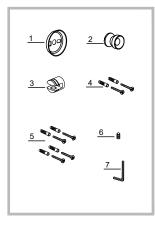

## **Replacement Parts**

| Replacement Parts List      | Part #  |
|-----------------------------|---------|
| 1. Mounting Base            | KP34003 |
| 2. Mounting Base            | KP34004 |
| 3. Mounting Base            | KP34005 |
| 4. Anchor Screw Set of Two  | KP34009 |
| 5. Anchor Screw Set of Four | KP34010 |
| 6. Allen Screw              | KP34013 |
| 7. Allen Key                | KP34018 |