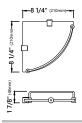

## Dimensions

Model #: KEA-18842 Towel Bar Dimensions: 2 25 3/4" x 8 1/8" x 5 1/2"

Model #: KEA-18846 Corner Shelf Dimensions: 8 1/4" x 8 1/4" x 1 7/8"

Please Note: The mounting hardware comes attached to your accessory. Remove from the accessory before installing.