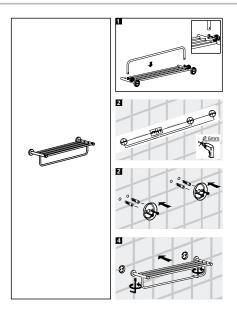

### Prior to Installation:

 Make sure you have all necessary parts by checking the diagram and parts list. If any part is missing or damaged, please contact Kraus\*Customer Service at 800-775-0703 for a replacement.

### Tools you will need:

## Dimensions

Model #: KEA-18842 Towel Bar Dimensions: 2 25 3/4" x 8 1/8" x 5 1/2"

Model #: KEA-18846 Corner Shelf Dimensions: 8 1/4" x 8 1/4" x 1 7/8"

Please Note: The mounting hardware comes attached to your accessory. Remove from the accessory before installing.