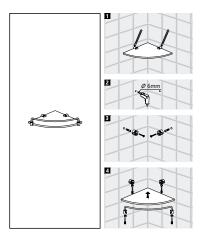

### Prior to Installation:

 Make sure you have all necessary parts by checking the diagram and parts list. If any part is missing or damaged, please contact Kraus\*Customer Service at 800-775-0703 for a replacement.

### Tools you will need:

## Dimensions

Model #: KEA-18842 Towel Bar Dimensions: 2 25 3/4" x 8 1/8" x 5 1/2"

Model #: KEA-18846 Corner Shelf Dimensions: 8 1/4" x 8 1/4" x 1 7/8"

Please Note: The mounting hardware comes attached to your accessory. Remove from the accessory before installing.