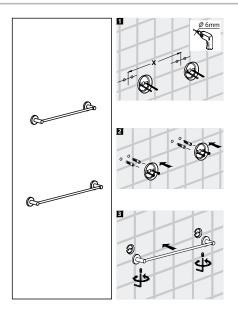

### Prior to Installation:

 Make sure you have all necessary parts by checking the diagram and parts list. If any part is missing or damaged, please contact Kraus\*Customer Service at 800-775-0703 for a replacement.

### Tools you will need:

## Dimensions

19 3/4" x 2 7/8" x Ø2 1/8"

Towel Bar Dimensions: 25 3/4" x 2 7/8" x Ø2 1/8"