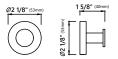

## Dimensions

Model #: KEA-18801 Towel Hook Dimensions: Ø2 1/8" x 1 5/8" x Ø2 1/8"

Model #: KEA-18802 Double Hook Dimensions: 3 5/8" x 2" x Ø2 1/8"

Model #: KEA-18803 Towel Double Hook Dimensions: 4 3/4" x 1 5/8" x 2" Model #: KEA-18804 Towel Hook Rack Dimensions: 9" x 1 5/8" x 2"