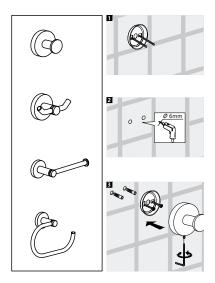

### Prior to Installation:

 Make sure you have all necessary parts by checking the diagram and parts list. If any part is missing or damaged, please contact Kraus\*Customer Service at 800-775-0703 for a replacement.

### Tools you will need:

## Dimensions

Model #: KEA-18801 Towel Hook Dimensions: Ø2 1/8" x 1 5/8" x Ø2 1/8"

Model #: KEA-18802 Double Hook Dimensions: 3 5/8" x 2" x Ø2 1/8"

Model #: KEA-18803 Towel Double Hook Dimensions: 4 3/4" x 1 5/8" x 2" Model #: KEA-18804 Towel Hook Rack Dimensions: 9" x 1 5/8" x 2"