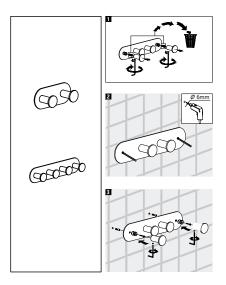

### Prior to Installation:

 Make sure you have all necessary parts by checking the diagram and parts list. If any part is missing or damaged, please contact Kraus\*Customer Service at 800-775-0703 for a replacement.

### Tools you will need: