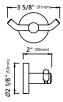

## Dimensions

19 3/4" x 2 7/8" x Ø2 1/8"

Towel Bar Dimensions: 25 3/4" x 2 7/8" x Ø2 1/8"

## Dimensions

Model #: KEA-18842 Towel Bar Dimensions: 2 25 3/4" x 8 1/8" x 5 1/2"

Model #: KEA-18846 Corner Shelf Dimensions: 8 1/4" x 8 1/4" x 1 7/8"

Please Note: The mounting hardware comes attached to your accessory. Remove from the accessory before installing.