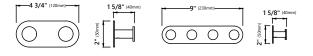

## Dimensions

Model #: KEA-18801 Towel Hook Dimensions: Ø2 1/8" x 1 5/8" x Ø2 1/8"

Model #: KEA-18802 Double Hook Dimensions: 3 5/8" x 2" x Ø2 1/8"

Model #: KEA-18803 Towel Double Hook Dimensions: 4 3/4" x 1 5/8" x 2" Model #: KEA-18804 Towel Hook Rack Dimensions: 9" x 1 5/8" x 2"