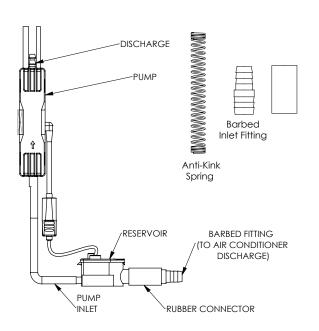

#### Installation

- •Two-piece design allows the reservoir to be placed within the air handler and the pump controller outside the air handler
- Reservoir connected via tubing and communication wire to motor
- Pump must be within 6.5' (2 m) of reservoir and can be oriented in any position
- •Reservoir must be positioned flat and horizontal
- Pump can be installed in the following places:
  - False ceiling above air conditioner
  - •Behind wall mount air handler
  - •In plastic conduit or line-set channel

#### **Dimensional Data**