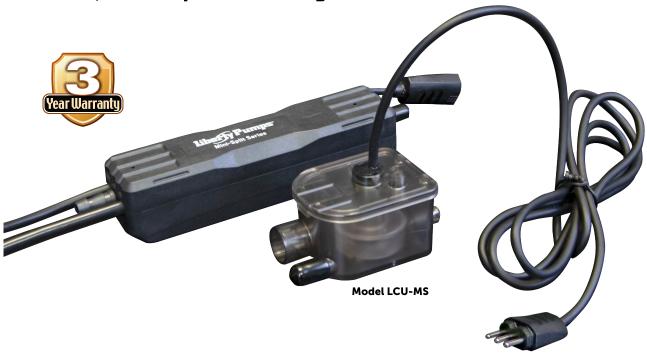

## **LCU-MS SERIES**

Mini-Split Condensate Pump

For removal of condensate from wall mount, ductless mini-split air conditioners up to 23,500 Btu (7 kW), fan coils, and suspended ceiling air conditioners

#### Models

LCU-MS Mini-split condensate pump

LCU-MS2 Mini-split condensate pump with line cover kit

### **LCU-MS Series**