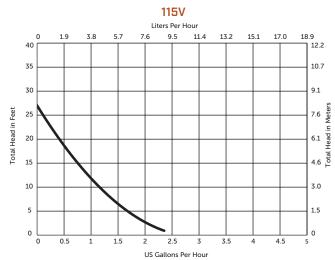

r kit



### **LCU-MS Series**

#### Installation

- •Two-piece design allows the reservoir to be placed within the air handler and the pump controller outside the air handler
- Reservoir connected via tubing and communication wire to motor
- Pump must be within 6.5' (2 m) of reservoir and can be oriented in any position
- •Reservoir must be positioned flat and horizontal
- Pump can be installed in the following places:
  - False ceiling above air conditioner
  - •Behind wall mount air handler
  - •In plastic conduit or line-set channel

#### **Motor Specifications**

100~240V 60 Hz 0.19A 30W **Thermal Protection:** 176°F (80°C)

Ambient Temperature Range: 32°F - 122°F (0°C - 50°C)

Maximum Water Temperature: 140°F (60°C)

#### **Dimensional Data**



#### **Performance Curves**

60 Hz







# Model LCU-MS2 Pump and Line Cover Kit



- Provides space to install pump, reservoir, wiring, and hoses
- •Ceiling plate included
- Right or left-side installation
- **Dimensional Data**

**Inside Dimension:** 1.6" x 3.1" (40.6 x 78.7 mm)

Straight Line Cover: 23.5" (60 cm)

**Room Inside Line Cover:** 3/8" and 5/8" line set pipe

- •Air conditioner trim and bracket
- Easy access to pump
- •Cable ties to secure line set
- •Reservoir mounts in the 90° elbow (must be level)





## **LCU-MS Series**

#### **LCU-MS2 Parts**



### **Specifications**

|           | DISCHARGE SIZE | MAX DISCHARGE<br>HEAD | MAX SUCTION<br>HEAD | WEIGHT          | DIMENSIONS                                    |
|-----------|----------------|-----------------------|---------------------|-----------------|---