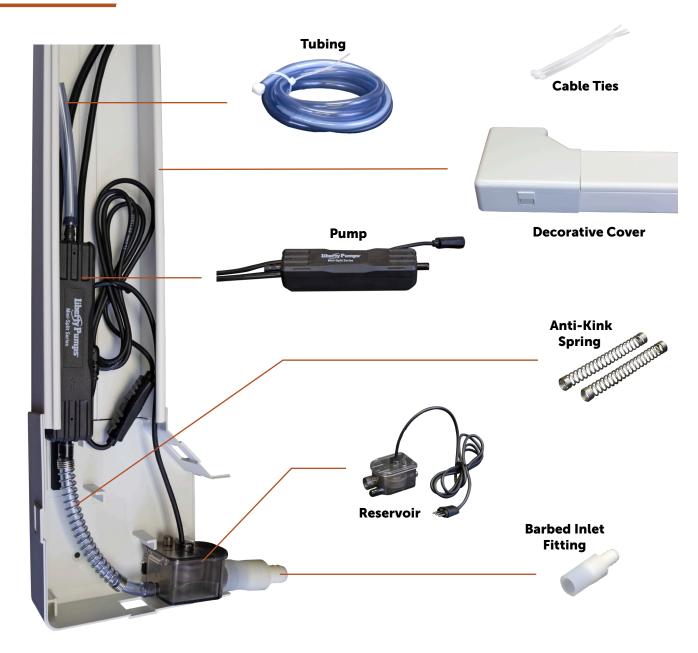

channel

#### **Motor Specifications**

100~240V 60 Hz 0.19A 30W **Thermal Protection:** 176°F (80°C)

Ambient Temperature Range: 32°F - 122°F (0°C - 50°C)

Maximum Water Temperature: 140°F (60°C)

#### **Dimensional Data**



#### **Performance Curves**

60 Hz







# Model LCU-MS2 Pump and Line Cover Kit



- Provides space to install pump, reservoir, wiring, and hoses
- •Ceiling plate included
- Right or left-side installation
- **Dimensional Data**

**Inside Dimension:** 1.6" x 3.1" (40.6 x 78.7 mm)

Straight Line Cover: 23.5" (60 cm)

**Room Inside Line Cover:** 3/8" and 5/8" line set pipe

- •Air conditioner trim and bracket
- Easy access to pump
- •Cable ties to secure line set
- •Reservoir mounts in the 90° elbow (must be level)





## **LCU-MS Series**

#### **LCU-MS2 Parts**



### **Specifications**

|           | DISCHARGE SIZE | MAX DISCHARGE<br>HEAD | MAX SUCTION<br>HEAD | WEIGHT          | DIMENSIONS                                    |
|-----------|----------------|-----------------------|---------------------|-----------------|-----------------------------------------------|
| Pump      | 5/16" (7.9 mm) | 26.2' (8 m)           | 6.6' (2 m)          | 0.9 lbs (.4 kg) | 1.3" x 1.26" x 5.2"<br>33 mm x 32 mm x 132 mm |
| Reservoir | -              | -                     | -                   | 0.2 lbs (.1 kg) | 1.6" x 1.7" x 2.9"<br>41 mm x 43 mm x 74 mm   |