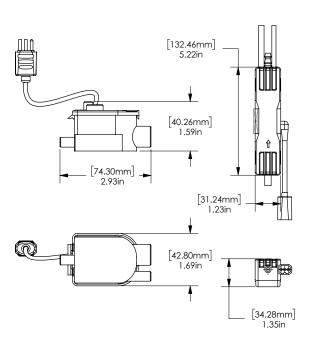

#### **Dimensional Data**

### **Specifications**

|           | DISCHARGE SIZE | MAX DISCHARGE<br>HEAD | MAX SUCTION<br>HEAD | WEIGHT          | DIMENSIONS                                    |
|-----------|----------------|-----------------------|---------------------|-----------------|-----------------------------------------------|
| Pump      | 5/16" (7.9 mm) | 26.2' (8 m)           | 6.6' (2 m)          | 0.9 lbs (.4 kg) | 1.3" x 1.26" x 5.2"<br>33 mm x 32 mm x 132 mm |
| Reservoir | -              | -                     | -                   | 0.2 lbs (.1 kg) | 1.6" x 1.7" x 2.9"<br>41 mm x 43 mm x 74 mm   |