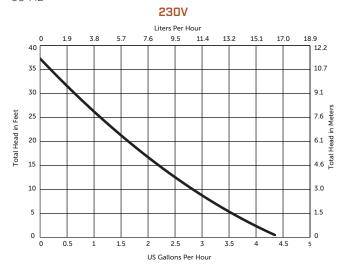

ver kit



### **LCU-MS Series**

#### Installation

- •Two-piece design allows the reservoir to be placed within the air handler and the pump controller outside the air handler
- Reservoir connected via tubing and communication wire to motor
- Pump must be within 6.5' (2 m) of reservoir and can be oriented in any position
- •Reservoir must be positioned flat and horizontal
- Pump can be installed in the following places:
  - False ceiling above air conditioner
  - •Behind wall mount air handler
  - •In plastic conduit or line-set channel

#### **Motor Specifications**

100~240V 60 Hz 0.19A 30W **Thermal Protection:** 176°F (80°C)

Ambient Temperature Range: 32°F - 122°F (0°C - 50°C)

Maximum Water Temperature: 140°F (60°C)

#### **Dimensional Data**



#### **Performance Curves**

60 Hz







# Model LCU-MS2 Pump and Line Cover Kit



- Provides space to install pump, reservoir, wiring, and hoses
- •Ceiling plate included
- Right or left-side installation
- **Dimensional Data**

**Inside Dimension:** 1.6" x 3.1" (40.6 x 78.7 mm)

Straight Line Cover: 23.5" (60 cm)

**Room Inside Line Cover:** 3/8" and 5/8" line set pipe

- •Air conditioner trim and bracket
- Easy access to pump
- •Cable ties to secure line set
- •Reservoir mounts in the 90° elbow (must be level)





## **LCU-MS Series**

#### **LCU-MS2 Parts**



### **Specifications**

|           | DISCHARGE SIZE | MAX DISCHARGE<br>HEAD | MAX SUCTION<br>HEAD | WEIGHT          | DIMENSIONS                                    |
|-----------|----------------|-----------------------|---------------------|-----------------|-