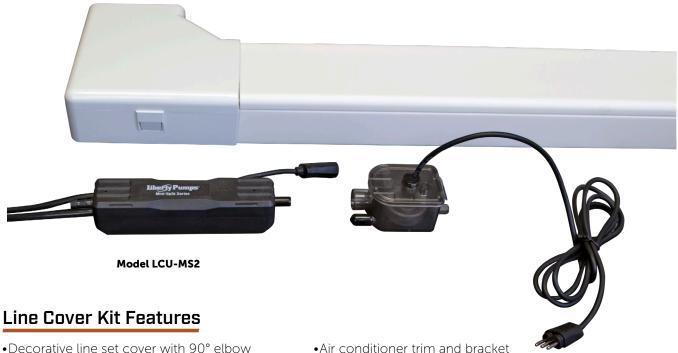

#### Models

LCU-MS Mini-split condensate pump

LCU-MS2 Mini-split condensate pump with line cover kit

# Model LCU-MS2 Pump and Line Cover Kit

- Provides space to install pump, reservoir, wiring, and hoses
- •Ceiling plate included
- Right or left-side installation
- **Dimensional Data**

**Inside Dimension:** 1.6" x 3.1" (40.6 x 78.7 mm)

Straight Line Cover: 23.5" (60 cm)

**Room Inside Line Cover:** 3/8" and 5/8" line set pipe

- •Air conditioner trim and bracket
- Easy access to pump
- •Cable ties to secure line set
- •Reservoir mounts in the 90° elbow (must be level)

#### **LCU-MS2 Parts**