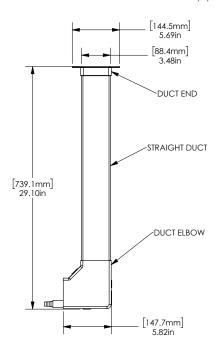

# Model LCU-MS2 Pump and Line Cover Kit

- Provides space to install pump, reservoir, wiring, and hoses
- •Ceiling plate included
- Right or left-side installation
- **Dimensional Data**

**Inside Dimension:** 1.6" x 3.1" (40.6 x 78.7 mm)

Straight Line Cover: 23.5" (60 cm)

**Room Inside Line Cover:** 3/8" and 5/8" line set pipe

- •Air conditioner trim and bracket
- Easy access to pump
- •Cable ties to secure line set
- •Reservoir mounts in the 90° elbow (must be level)