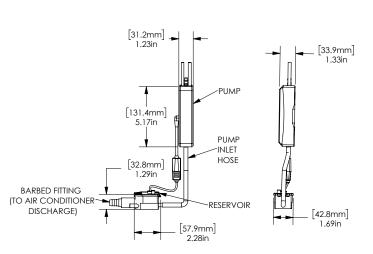

#### **Dimensional Data**

### **Specifications**

|           | DISCHARGE SIZE | MAX DISCHARGE<br>HEAD | MAX SUCTION<br>HEAD | WEIGHT          | DIMENSIONS                                    |
|-----------|----------------|-----------------------|---------------------|-----------------|-----------------------------------------------|
| Pump      | 5/16" (7.9 mm) | 26.2' (8 m)           | 6.6' (2 m)          | 0.9 lbs (.4 kg) | 1.3" x 1.26" x 5.2"<br>33 mm x 32 mm x 132 mm |
| Reservoir | -              | -                     | -                   | 0.2 lbs (.1 kg) | 1.6" x 1.7" x 2.9"<br>41 mm x 43 mm x 74 mm   |