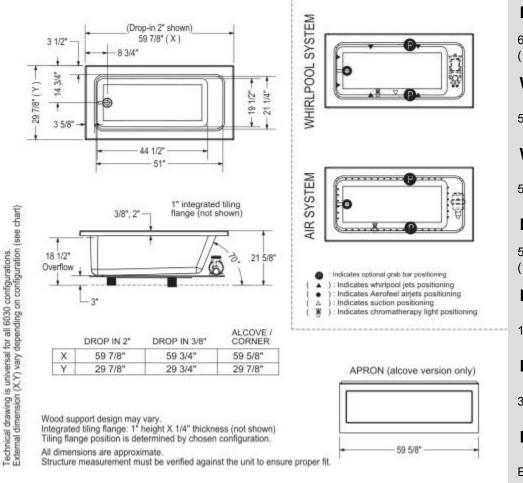

## Dimensions

60 x 30 x 21 3/4 ln. (1521 x 759 x 549 mm)

### **Water Capacity**

52 gallons - 195 liters

#### Weight

57 lbs - 25 3/4 kg

### **Bathing Well**

51 In. x 21 1/4 In. (1295 mm x 540 mm)

#### Deep Sump Height

18 In. - 457 mm

#### **Deck Width**

3.5 In. - 89 mm

#### **Drain location:**

End

| Project:        |   |      |
|-----------------|---|------|
| Contractor:     |   |      |
| Representative: |   |      |
| Date:           |   |      |
| Tel:            |   |      |
| Notes:          |   |      |
|                 | _ | <br> |
|                 |   |      |