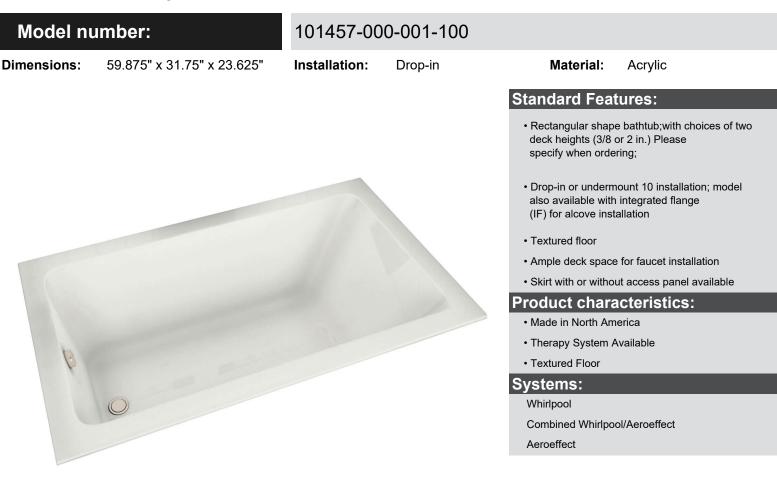

### Pose 6032 Acrylic Drop-in Bathtub

## Pose 6032 Acrylic Drop-in Bathtub

#### Model number:

3 3/8"

15 5/8

Dimensions: 59.875" x 31.75" x 23.625"

9\*

(Drop-in 2" shown)\_ 59 7/8" ( X )

#### 101457-000-001-100

....

100

#### Installation: Drop-in

6

#### Material: Acrylic

#### **Dimensions**

60 x 31 3/4 x 23 3/4 In. (1521 x 806 x 600 mm)