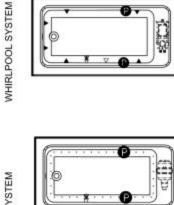

#### Water Canacity

| - 23 3/8"                                                                                                                                                                                                                                                                                                                                                                                                                                                                                                                                                                                                                                                                                                                                                                                                                                                                                                                                                                                                                                                                                                                                                                                                                                                                                                                                                                                                                                                            | мнигьоо                                                                                                                                                                                               | 64 gallons - 241 liters                       |
|----------------------------------------------------------------------------------------------------------------------------------------------------------------------------------------------------------------------------------------------------------------------------------------------------------------------------------------------------------------------------------------------------------------------------------------------------------------------------------------------------------------------------------------------------------------------------------------------------------------------------------------------------------------------------------------------------------------------------------------------------------------------------------------------------------------------------------------------------------------------------------------------------------------------------------------------------------------------------------------------------------------------------------------------------------------------------------------------------------------------------------------------------------------------------------------------------------------------------------------------------------------------------------------------------------------------------------------------------------------------------------------------------------------------------------------------------------------------|-------------------------------------------------------------------------------------------------------------------------------------------------------------------------------------------------------|-----------------------------------------------|
| • 44 1/4" •                                                                                                                                                                                                                                                                                                                                                                                                                                                                                                                                                                                                                                                                                                                                                                                                                                                                                                                                                                                                                                                                                                                                                                                                                                                                                                                                                                                                                                                          |                                                                                                                                                                                                       | Weight                                        |
| 3/8",2" 1" Integrated tiling<br>fiange (not shown)                                                                                                                                                                                                                                                                                                                                                                                                                                                                                                                                                                                                                                                                                                                                                                                                                                                                                                                                                                                                                                                                                                                                                                                                                                                                                                                                                                                                                   | N 10                                                                                                                                                                                                  | 61 lbs - 27 3/4 kg                            |
| § 21" 23 5/8"                                                                                                                                                                                                                                                                                                                                                                                                                                                                                                                                                                                                                                                                                                                                                                                                                                                                                                                                                                                                                                                                                                                                                                                                                                                                                                                                                                                                                                                        | AIR SYSTEM                                                                                                                                                                                            | Bathing Well                                  |
|                                                                                                                                                                                                                                                                                                                                                                                                                                                                                                                                                                                                                                                                                                                                                                                                                                                                                                                                                                                                                                                                                                                                                                                                                                                                                                                                                                                                                                                                      |                                                                                                                                                                                                       | 51 1/4 ln. x 23 3/4 ln.<br>(1299 mm x 600 mm) |
| configuration<br>c.                                                                                                                                                                                                                                                                                                                                                                                                                                                                                                                                                                                                                                                                                                                                                                                                                                                                                                                                                                                                                                                                                                                                                                                                                                                                                                                                                                                                                                                  | <ul> <li>Indicates optional grab bar positioning</li> <li>( ): Indicates whitpool jets positioning</li> <li>( ): Indicates suction positioning</li> <li>( ): Indicates airjets positioning</li> </ul> | Deep Sump Height                              |
| 8 6<br>ALCOVE /<br>DROP IN 2" DROP IN 3/8" CORNER                                                                                                                                                                                                                                                                                                                                                                                                                                                                                                                                                                                                                                                                                                                                                                                                                                                                                                                                                                                                                                                                                                                                                                                                                                                                                                                                                                                                                    | ( 普): Indicates chromatherapy light positioning                                                                                                                                                       | 20 In 508 mm                                  |
| Skop in 2         Skop in 2 <t< td=""><td>APRON (alcove version only)</td><td>Deck Width</td></t<> | APRON (alcove version only)                                                                                                                                                                           | Deck Width                                    |
| Image: Support design may vary.       ALCOVE /         Image: Support design may vary.       ALCOVE /         Image: Support design may vary.       Integrated tiling flange: 1* height X 1/4" thickness (not shown)         Tiling flange position is determined by chosen configuration.       Al dimensions are approximate.         Structure measurement must be verified against the unit to ensure                                                                                                                                                                                                                                                                                                                                                                                                                                                                                                                                                                                                                                                                                                                                                                                                                                                                                                                                                                                                                                                            |                                                                                                                                                                                                       | 4 In 102 mm                                   |
| Wood support design may vary.<br>Wood support design may vary.<br>Integrated tiling flange: 1* height X 1/4" thickness (not shown)                                                                                                                                                                                                                                                                                                                                                                                                                                                                                                                                                                                                                                                                                                                                                                                                                                                                                                                                                                                                                                                                                                                                                                                                                                                                                                                                   | •                                                                                                                                                                                                     | Drain location:                               |
| All dimensions are approximate.                                                                                                                                                                                                                                                                                                                                                                                                                                                                                                                                                                                                                                                                                                                                                                                                                                                                                                                                                                                                                                                                                                                                                                                                                                                                                                                                                                                                                                      | e proper fit.                                                                                                                                                                                         | End                                           |
|                                                                                                                                                                                                                                                                                                                                                                                                                                                                                                                                                                                                                                                                                                                                                                                                                                                                                                                                                                                                                                                                                                                                                                                                                                                                                                                                                                                                                                                                      |                                                                                                                                                                                                       |                                               |
| Project:<br>Contractor:                                                                                                                                                                                                                                                                                                                                                                                                                                                                                                                                                                                                                                                                                                                                                                                                                                                                                                                                                                                                                                                                                                                                                                                                                                                                                                                                                                                                                                              |                                                                                                                                                                                                       |                                               |
| Representative:                                                                                                                                                                                                                                                                                                                                                                                                                                                                                                                                                                                                                                                                                                                                                                                                                                                                                                                                                                                                                                                                                                                                                                                                                                                                                                                                                                                                                                                      |                                                                                                                                                                                                       |                                               |
| Date:                                                                                                                                                                                                                                                                                                                                                                                                                                                                                                                                                                                                                                                                                                                                                                                                                                                                                                                                                                                                                                                                                                                                                                                                                                                                                                                                                                                                                                                                |                                                                                                                                                                                                       |                                               |
| Tel:                                                                                                                                                                                                                                                                                                                                                                                                                                                                                                                                                                                                                                                                                                                                                                                                                                                                                                                                                                                                                                                                                                                                                                                                                                                                                                                                                                                                                                                                 |                                                                                                                                                                                                       |                                               |
| Notes:                                                                                                                                                                                                                                                                                                                                                                                                                                                                                                                                                                                                                                                                                                                                                                                                                                                                                                                                                                                                                                                                                                                                                                                                                                                                                                                                                                                                                                                               |                                                                                                                                                                                                       |                                               |
|                                                                                                                                                                                                                                                                                                                                                                                                                                                                                                                                                                                                                                                                                                                                                                                                                                                                                                                                                                                                                                                                                                                                                                                                                                                                                                                                                                                                                                                                      |                                                                                                                                                                                                       |                                               |