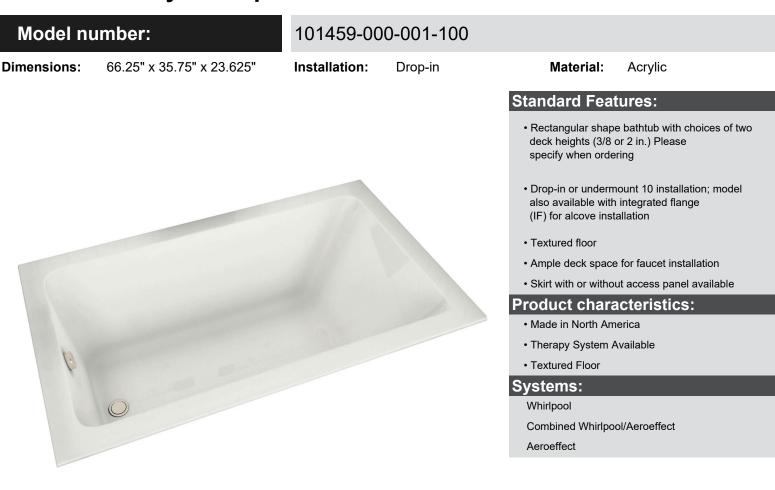

### Model number:

3 3/8"

17 7/8"

\_ 3 1/2\*

35 34° (Y)

Dimensions: 66.25" x 35.75" x 23.625"

0/

(Drop-in 2" shown)

### 101459-000-001-100

### Installation: Drop-in

ø

SYSTEM

WHIRLPOOL

Material: Acrylic

### **Dimensions**

66 1/4 x 35 3/4 x 23 3/4 In. (1683 x 908 x 600 mm)