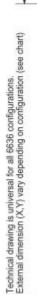

## Pose 6636 Acrylic Drop-in Bathtub

0.0

25 3/8" 27 3/8"

66 1/4" (X)

50 3/8

57

### Weight

0

ģ

æ

75 lbs - 34 kg

SYSTEM 1\* Integrated tiling flange (not shown) 3/8", 2" ¢± 0 **Bathing Well** AIR 57 ln. x 27 1/2 ln. 3, 23 5/8" 21" Overflow (1448 mm x 695 mm) Indicates optional grab bar positioning Indicates whirlpool jets positioning \* Deep Sump Height 3". : Indicates suction positioning ٠ ) : Indicates airjets positioning \* ) : Indicates chromatherapy light positioning 19.625 In. - 498 mm ALCOVE / DROP IN 3/8" DROP IN 2\* Deck Width 66 1/4" 66" 65 3/4" X APRON (alcove version only) 35 3/4" 35 5/8" Y 35 5/8' 3.375 In. - 86 mm Wood support design may vary. Integrated tiling flange: 1<sup>e</sup> height X 1/4<sup>\*</sup> thickness (not shown) Tiling flange position is determined by chosen configuration. **Drain location:** 65 3/4" All dimensions are approximate. End Structure measurement must be verified against the unit to ensure proper fit. Project: Contractor: Representative Date: Tel: Notes: