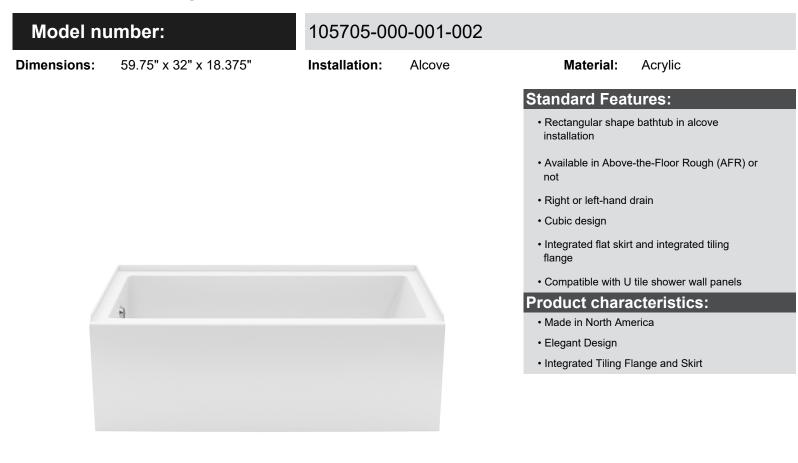

#### Model number:

#### 105705-000-001-002

#### Dimensions: 59.75" x 32" x 18.375"

15

3 1/8"

Θ

#### Installation: Alcove

23 3/8" 25 3/8" 32"

Material: Acrylic