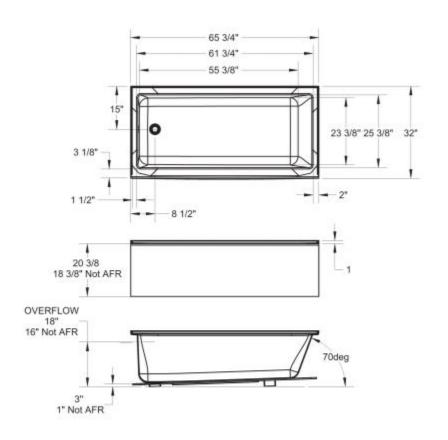

## Model number:

105735-000-001-001

Wood support design may vary.
Single Integrated tiling flange: 1" height x 1/4" thickness (shown)
All dimensions are approximate. Structure measurements
must be verified against the unit to ensure proper fit.

### **Dimensions**

65 3/4 x 32 x 18 1/2 ln. (1670 x 813 x 467 mm)

### **Water Capacity**

64 gallons - 241 liters

### Weight

96 lbs - 43 1/2 kg

### **Bathing Well**

61 3/4 ln. x 25 1/2 ln. (1568 mm x 645 mm)

### **Deep Sump Height**

16.75 In. - 425 mm

#### **Deck Width**

3.125 In. - 79 mm