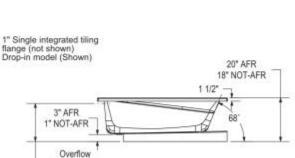

# **Model number:**

106171-000-001-001

**Dimensions:** 59.875" x 36" x 18" **Installation:** Alcove Material: Acrylic

Technical drawing is universal for all Exhibit 6036 configurations.

17 1/2" AFR

15 1/2" NOT-AFR

Wood support design may vary, Single Integrated tiling flange: 1" height x 1/4" thickness (not shown)

All dimensions are approximate. Structure measurement must be verified against the unit to ensure proper fit.

## **Deep Sump Height**

16.375 In. - 416 mm