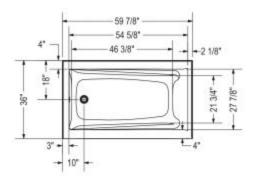

# **Model number:**

106171-000-001-001

**Dimensions:** 59.875" x

59.875" x 36" x 18"

**Installation**: Alcove

Material: Acrylic

# **Model number:**

106171-000-001-001

**Dimensions:** 59.875" x 36" x 18" **Installation:** Alcove Material: Acrylic

Technical drawing is universal for all Exhibit 6036 configurations.

17 1/2" AFR

15 1/2" NOT-AFR

Wood support design may vary, Single Integrated tiling flange: 1" height x 1/4" thickness (not shown)

All dimensions are approximate. Structure measurement must be verified against the unit to ensure proper fit.

#### **Dimensions**

60 x 36 x 18 ln. (1521 x 914 x 457 mm)

## **Bathing Well**

54 3/4 ln. x 28 ln. (1387 mm x 708 mm)

#### **Deck Width**

4 In. - 102 mm