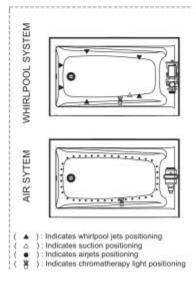

in

### **Product characteristics:**

- Made in North America
- Integrated Armrest
- Integrated Tiling Flange

## Systems:

Whirlpool

Combined Whirlpool/Aeroeffect

Aeroeffect

## **Standard Colors:**

White

Bone



### Certifications

MAAX products adhere to one or more of the following certifications:







# **Exhibit 6036 IF Acrylic Alcove Bathtub**

# **Model number:**

106171-000-001-001

**Dimensions:** 59.875" x 36" x 18" **Installation:** Alcove Material: Acrylic







Technical drawing is universal for all Exhibit 6036 configurations.

17 1/2" AFR

15 1/2" NOT-AFR

Wood support design may vary, Single Integrated tiling flange: 1" height x 1/4" thickness (not shown)

All dimensions are approximate. Structure measurement must be verified against the unit to ensure proper fit.



#### **Dimensions**

60 x 36 x 18 ln. (1521 x 914 x 457 mm)

## **Water Capacity**

56 gallons - 214 liters

## Weight

72 lbs - 32 3/4 kg

## **Bathing Well**

54 3/4 ln. x 28 ln. (1387 mm x 708 mm)

## **Deep Sump Height**

16.375 In. - 416 mm

#### **Deck Width**

4 In. - 102 mm

#### **Drain location:**

Left

|                 | Right |
|-----------------|-------|
| Project:        |       |
| Contractor:     |       |
| Representative: |       |
| Date:           |       |
| Tel:            |       |
| Notes:          |       |
|                 |       |