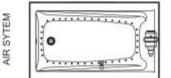

# IFS Without System Single tiling flange

IFS With System (access panel) Single tiling flange

Indicates whirlpool jets positioning ٠

Indicates suction positioning 4 Indicates airjets positioning

. ) Indicates chromatherapy light positioning Material: Acrylic