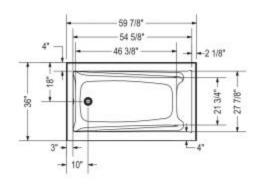

#### Dimensions: 59.875" x 36" x 18"

Technical drawing is universal for all Exhibit 6036 configurations.

Wood support design may vary. Single Integrated tiling flange: 1" height x 1/4" thickness (not shown)

All dimensions are approximate. Structure measurement must be verified against the unit to ensure proper fit.

#### **Dimensions**

60 x 36 x 18 ln. (1521 x 914 x 457 mm)

#### **Bathing Well**

54 3/4 ln. x 28 ln. (1387 mm x 708 mm)

#### Deck Width

4 In. - 102 mm