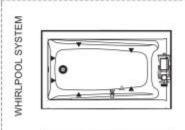

# IFS Without System Single tiling flange

IFS With System (access panel) Single tiling flange

Indicates whirlpool jets positioning ٠

Indicates suction positioning 4 Indicates airjets positioning

. ) Indicates chromatherapy light positioning Material: Acrylic