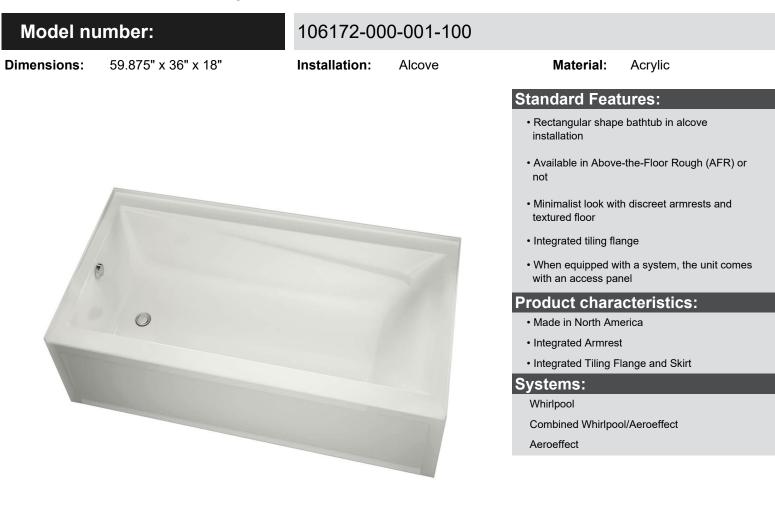

### Model number:

## 106172-000-001-100

Installation: Alcove

#### Dimensions: 59.875" x 36" x 18"

Technical drawing is universal for all Exhibit 6036 configurations.

Wood support design may vary. Single Integrated tiling flange: 1" height x 1/4" thickness (not shown)