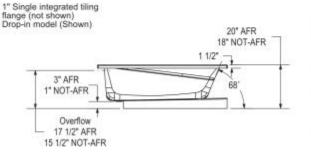

#### Dimensions: 59.875" x 36" x 18"

Technical drawing is universal for all Exhibit 6036 configurations.

Wood support design may vary. Single Integrated tiling flange: 1" height x 1/4" thickness (not shown)

All dimensions are approximate. Structure measurement must be verified against the unit to ensure proper fit.

# IFS Without System Single tiling flange

IFS With System (access panel) Single tiling flange

Indicates whirlpool jets positioning ٠

Indicates suction positioning 4 Indicates airjets positioning

. ) Indicates chromatherapy light positioning Material: Acrylic

#### Deep Sump Height

16.375 In. - 416 mm