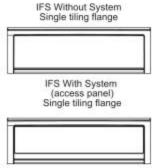

### **Product characteristics:**

- Made in North America
- Integrated Armrest
- Integrated Tiling Flange

## **Model number:**

106178-000-001-001

**Dimensions:** 65.875" x 36" x 18" **Installation:** Alcove Material: Acrylic

Technical drawing is universal for all Exhibit 6636 configurations.

Wood support design may vary. Single Integrated tiling flange: 1" height x 1/4" thickness (not shown)