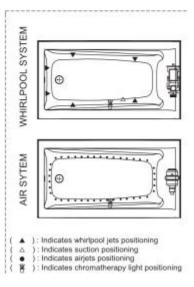

d textured floor
- End drain

### **Product characteristics:**

- Made in North America
- Integrated Armrest
- Integrated Tiling Flange

## Systems:

Whirlpool

Combined Whirlpool/Aeroeffect

Aeroeffect

## **Standard Colors:**

White

Bone



#### Certifications

MAAX products adhere to one or more of the following certifications:







# **Exhibit 6636 IF Acrylic Alcove Bathtub**

## **Model number:**

106178-000-001-001

**Dimensions:** 65.875" x 36" x 18" **Installation:** Alcove Material: Acrylic









Technical drawing is universal for all Exhibit 6636 configurations.

Wood support design may vary. Single Integrated tiling flange: 1" height x 1/4" thickness (not shown)

All dimensions are approximate. Structure measurement must be verified against the unit to ensure proper fit.



#### **Dimensions**

66 x 36 x 18 ln. (1673 x 914 x 457 mm)

## **Water Capacity**

60 gallons - 227 liters

## Weight

78 lbs - 35 1/4 kg

## **Bathing Well**

60 1/2 ln. x 28 ln. (1534 mm x 708 mm)

## **Deep Sump Height**

16.5 ln. - 419 mm

#### **Deck Width**

4 In. - 102 mm

#### **Drain location:**

Left

Riaht

|                 | Right |
|-----------------|-------|
| Project:        |       |
| Contractor:     |       |
| Representative: |       |
| Date:           |       |
| Tel:            |       |
| Notes:          |       |
|                 |       |