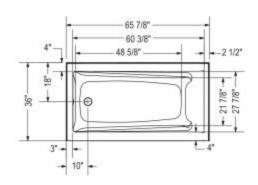

## **Model number:**

106178-000-001-001

**Dimensions:** 65.875" x 36" x 18" **Installation:** Alcove Material: Acrylic

Technical drawing is universal for all Exhibit 6636 configurations.

Wood support design may vary. Single Integrated tiling flange: 1" height x 1/4" thickness (not shown)

All dimensions are approximate. Structure measurement must be verified against the unit to ensure proper fit.

#### **Dimensions**

66 x 36 x 18 ln. (1673 x 914 x 457 mm)

## **Bathing Well**

60 1/2 ln. x 28 ln. (1534 mm x 708 mm)

#### **Deck Width**

4 In. - 102 mm