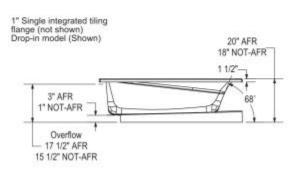

## **Model number:**

106178-000-001-001

**Dimensions:** 65.875" x 36" x 18" **Installation:** Alcove Material: Acrylic

Technical drawing is universal for all Exhibit 6636 configurations.

Wood support design may vary. Single Integrated tiling flange: 1" height x 1/4" thickness (not shown)

All dimensions are approximate. Structure measurement must be verified against the unit to ensure proper fit.

#### **Dimensions**

66 x 36 x 18 ln. (1673 x 914 x 457 mm)

## **Bathing Well**

60 1/2 ln. x 28 ln. (1534 mm x 708 mm)

## **Deep Sump Height**

16.5 ln. - 419 mm

#### **Deck Width**

4 In. - 102 mm