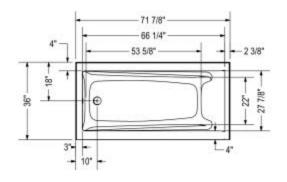

#### Dimensions: 71.875" x 36" x 18"

106183-000-001-100

Installation: Alcove

Technical drawing is universal for all Exhibit 7236 configurations.

Project: Contractor: Representative

Date: Tel: Notes:

Wood support design may vary. Single Integrated tiling flange: 1" height x 1/4" thickness (not shown)

All dimensions are approximate. Structure measurement must be verified against the unit to ensure proper fit.

• Indicates whirlpool jets positioning

Indicates suction positioning

..... Indicates airjets positioning ) : Indicates chromatherapy light positioning

#### **Dimensions**

72 x 36 x 18 ln. (1826 x 914 x 457 mm)

#### **Bathing Well**

66 1/4 ln. x 28 ln. (1683 mm x 708 mm)

#### Deck Width

4 In. - 102 mm