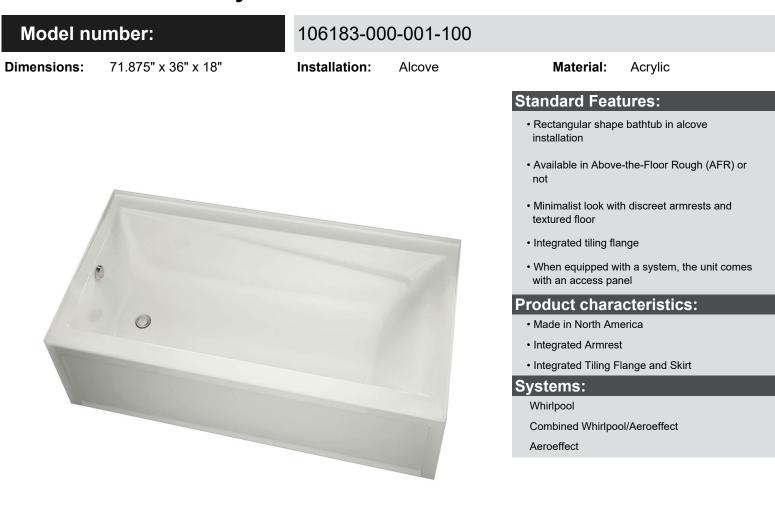

#### Model number:

#### Dimensions: 71.875" x 36" x 18"

106183-000-001-100

Installation: Alcove

Technical drawing is universal for all Exhibit 7236 configurations.

Project: Contractor: Representative

Date: Tel: Notes:

Wood support design may vary. Single Integrated tiling flange: 1" height x 1/4" thickness (not shown)

Material: Acrylic