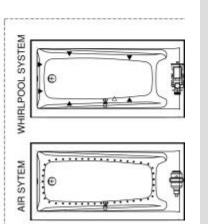

All dimensions are approximate. Structure measurement must be verified against the unit to ensure proper fit.

• Indicates whirlpool jets positioning

Indicates suction positioning

..... Indicates airjets positioning ) : Indicates chromatherapy light positioning