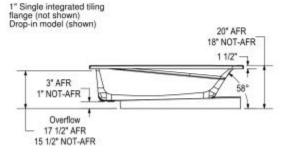

#### Dimensions: 71.875" x 36" x 18"

106183-000-001-100

Installation: Alcove

Technical drawing is universal for all Exhibit 7236 configurations.

Project: Contractor: Representative

Date: Tel: Notes:

Wood support design may vary. Single Integrated tiling flange: 1" height x 1/4" thickness (not shown)

#### **Deep Sump Height**

16.375 ln. - 416 mm