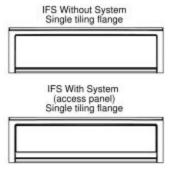

#### Dimensions: 71.875" x 36" x 18"

106183-000-001-100

Installation: Alcove

Technical drawing is universal for all Exhibit 7236 configurations.

Project: Contractor: Representative

Date: Tel: Notes:

Wood support design may vary. Single Integrated tiling flange: 1" height x 1/4" thickness (not shown)