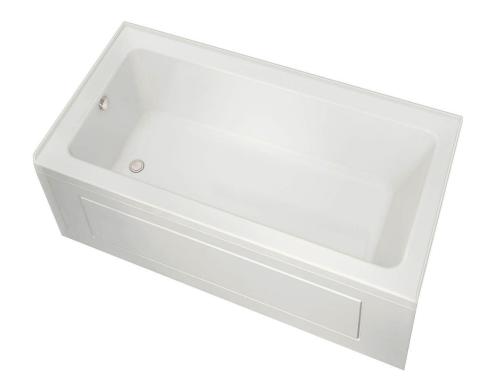

# Pose 6032 IF Acrylic Alcove Bathtub

### Model number:

106201-000-001-111

**Dimensions:** 59.625" x 31.625" x 23.625" **Installation:** Alcove **Material:** 

### **Standard Features:**

 Rectangular shape bathtub; with choices of two deck heights (3/8 or 2 in.) Please specify when ordering 6

Acrylic

- Alcove installation with integrated tiling flange (IF); model also available for drop-in or undermount 10 installation
- Textured floor
- Ample deck space for faucet installation
- · Skirt with or without access panel available