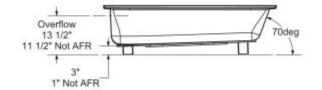

#### Dimensions

60 x 30 1/4 x 14 ln. (1521 x 765 x 356 mm)

#### **Deep Sump Height**

8.875 In. - 225 mm

#### **Deck Width**

3.125 In. - 79 mm