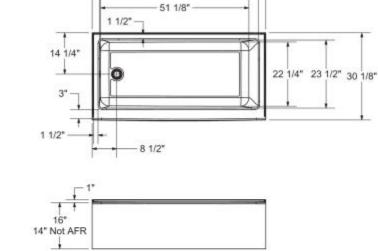

#### Dimensions

60 x 30 1/4 x 14 ln. (1521 x 765 x 356 mm)

#### **Bathing Well**

54 3/4 ln. x 23 1/2 ln. (1391 mm x 594 mm)

#### **Deep Sump Height**

8.875 In. - 225 mm

#### **Deck Width**

3.125 In. - 79 mm

#### **Drain location:**

Left

Right

Wood support design may vary. All dimensions are approximate. Structure measurements must be verified against the unit to ensure proper fit.

| Project:        |  |  |  |
|-----------------|--|--|--|
| Contractor:     |  |  |  |
| Representative: |  |  |  |
| Date:           |  |  |  |
| Tel:            |  |  |  |
| Notes:          |  |  |  |
|                 |  |  |  |