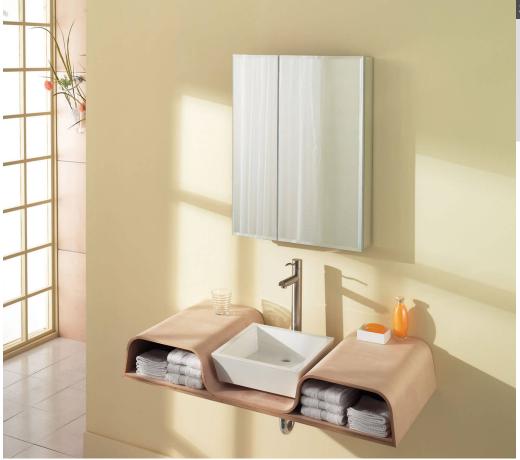

## **BV2430 Medicine Cabinet**

## Model number:

126528-801-084-000

**Dimensions:** 24" x 30" **Installation:** Recessed **Material:** 

# **BV2430 Medicine Cabinet**

## Model number:

### 126528-801-084-000

Dimensions: 24" x 30"

Installation: Recessed