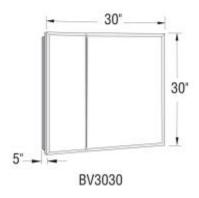

### **Dimensions**

24 x 30 ln. (610 x 743 mm)

All dimensions are approximate. Structure measurements must be verified against the unit to ensure proper fit

| Р | ro | Jе | CI |
|---|----|----|----|
|   |    |    |    |