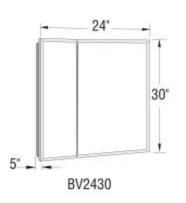

## **BV2430 Medicine Cabinet**

## Model number:

126528-801-084-000

**Dimensions:** 24" x 30" **Installation:** Recessed **Material:** 

# **BV2430 Medicine Cabinet**

## Model number:

### 126528-801-084-000

Dimensions: 24" x 30"

Installation: Recessed

### **Dimensions**

24 x 30 ln. (610 x 743 mm)

All dimensions are approximate. Structure measurements must be verified against the unit to ensure proper fit

| Р | ro | Jе | CI |
|---|----|----|----|
|   |    |    |    |