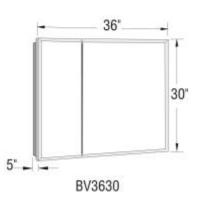

### **Dimensions**

24 x 30 ln. (610 x 743 mm)

All dimensions are approximate. Structure measurements must be verified against the unit to ensure proper fit

| Р | ro | Jе | CI |
|---|----|----|----|
|   |    |    |    |