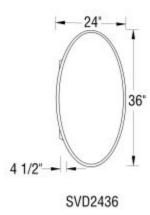

## **SVD2436 Medicine Cabinet**

### **Model number:**

126549-801-001-000

**Dimensions:** 24" x 36" **Installation:** Recessed **Material:** 

# **SVD2436 Medicine Cabinet**

## **Model number:**

126549-801-001-000

Dimensions: 24" x 36"

Installation: Recessed

Material:

#### **Dimensions**

24 x 36 ln. (610 x 914 mm)

All dimensions are approximate. Structure measurements must be verified against the unit to ensure proper fit

Project:

Contractor:

Representative:

Date:

Tel: Notes: