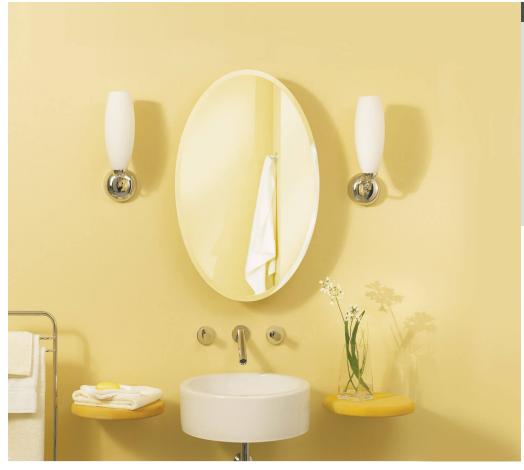

## **SVD2436 Medicine Cabinet**

### **Model number:**

126549-801-001-000

**Dimensions:** 24" x 36" **Installation:** Recessed **Material:** 

# **SVD2436 Medicine Cabinet**

## **Model number:**

126549-801-001-000

Dimensions: 24" x 36"

Installation: Recessed

Material: