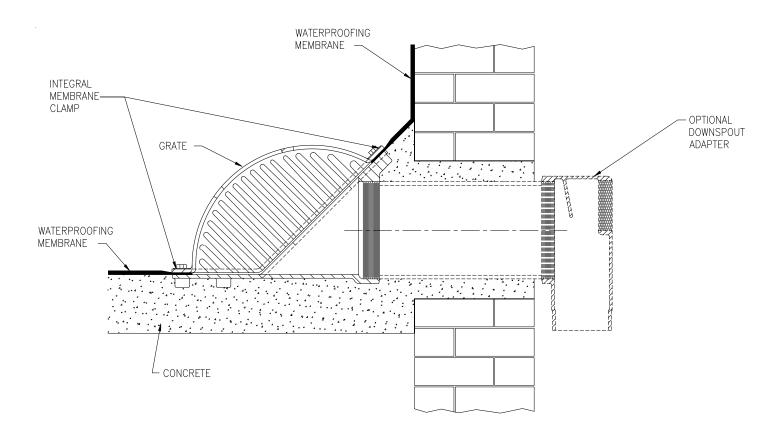

## Z160 SCUPPER DRAIN

Drain is illustrated with regularly furnished plain bronze grate with integral membrane clamp. The Zurn scupper drain can be installed in most roof construction. Dimensional data is shown in the Engineering Handbook and on the Zurn submittal drawings. The drain body is secured to the pipe by a threaded connection. The waterproofing membrane is to run up to and over the clamping flange area. The grate with integral membrane clamp is then placed on the drain and then secured. The design and method used for the installation of roofing materials is by others. For other available scupper drains, see Z161, Z187 & Z189.