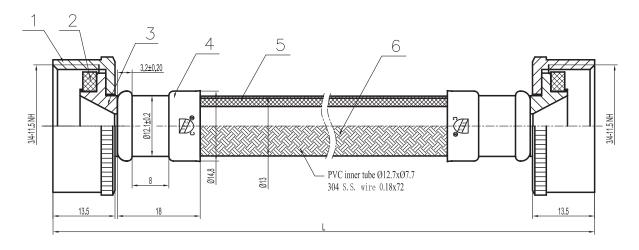

# **Material Specifications**

| -               |                       |
|-----------------|-----------------------|
| Part Name       | Material              |
| 1. Nut          | HPb58-3 nickle plated |
| 2. Washer       | EPDM                  |
| 3. Insert       | HPb58-3               |
| 4. Ferrule      | 304 stainless steel   |
| 5. Inner tube   | PVC                   |
| 6. Braided hose | 304 stainless steel   |