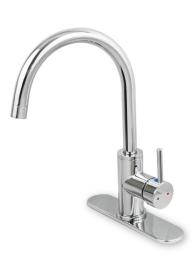

#### **Features**

- · Lead free brass body, zinc handle
- Ceramic cartridge, Neoperl aerator
- Chrome finished
- 30" Inch length, 3/8" Connection

### **Included Components**

- · One pair of water supply lines
- Deck plate