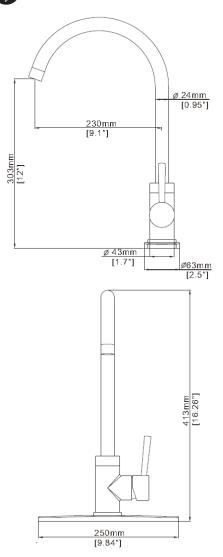

#### **Features**

- · Lead free brass body, zinc handle
- Ceramic cartridge, Neoperl aerator
- Chrome finished
- 30" Inch length, 3/8" Connection

## **Specifications & Approvals**

Max Flow Rate 2.2GPM at 60 psi

| PART #                      | SIZE / DESCRIPTION            | INNER | MASTER |
|-----------------------------|-------------------------------|-------|--------|
| RTV-K10C<br>(old #17811-NL) | 1H, Single Hole CP Kit Faucet | 1     | 12     |