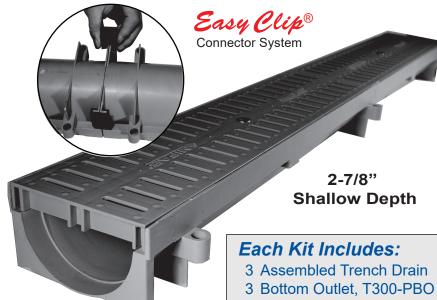

## **Shallow Depth Trench Drain System**

MIFAB's Shallow Depth Trench Drain system is the drainage solution for removal of standing water.

Our new Slim Trench® Contractor Kit is the perfect answer for dealing with commercial or residential drainage issues by pools, garages, gardens, driveways, sidewalks, patios, and kitchen areas.

## **FEATURES**

- Non-sloped, shallow depth Trench Drain System with Easy Clip® attachment connectors.
- •6" wide, 39.4" long, 2-7/8" deep
- Lightweight and chemical resistant polypropylene body, grate and accessory pieces.
- Bottom and end outlets available in 2" no hub. outlet connections.
- Class A standard in kits. B and C grates with H-20 and/or ADA compliance are also available.
- Easy to install