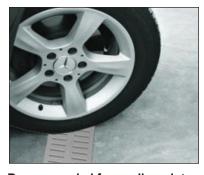

Recommended for medium-duty pneumatic tire traffic, autos and light trucks at speeds less than 20 mph.