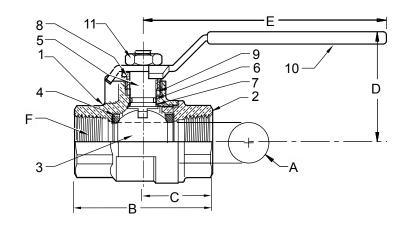

## **MATERIALS LIST**

| IVIA | WATERIALS LIST |                        |             |  |  |  |  |  |  |  |  |
|------|----------------|------------------------|-------------|--|--|--|--|--|--|--|--|
| ITEN | 1 PART         | MATERIALS              | ASTM SPEC.  |  |  |  |  |  |  |  |  |
| 1    | Body           | Brass, Forged          | B283 C27450 |  |  |  |  |  |  |  |  |
| 2    | Tailpiece      | Brass, Forged          | B283 C27450 |  |  |  |  |  |  |  |  |
| 3    | Ball           | Brass w/Chrome Plating | B283 C27450 |  |  |  |  |  |  |  |  |
| 4    | Ball Seat      | PTFE                   | Commercial  |  |  |  |  |  |  |  |  |
| 5    | Stem           | Brass                  | B124 C27450 |  |  |  |  |  |  |  |  |
| 6    | O-Ring         | Buna-N                 | D2006       |  |  |  |  |  |  |  |  |
| 7    | Thrust Washer  | PTFE                   | Commercial  |  |  |  |  |  |  |  |  |
| 8    | Gland Nut      | Brass                  | B16 C36000  |  |  |  |  |  |  |  |  |
| 9    | Packing        | PTFE                   | Commercial  |  |  |  |  |  |  |  |  |
| 10   | Handle         | Zinc Plated Steel      | Commercial  |  |  |  |  |  |  |  |  |
| 11   | Handle Nut     | Zinc Plated Steel      | Commercial  |  |  |  |  |  |  |  |  |
| 12   | Seal           | PTFF (2 1/2" & 3")**   | Commercial  |  |  |  |  |  |  |  |  |

## **DIMENSIONS**

|    | UNITS          | 1/4"        | 3/8"        | 1/2"        | 3/4"        | 1"     | 1-1/4"        | 1-1/2"        | 2"     | 2-1/2"        | 3"     |
|----|----------------|-------------|-------------|-------------|-------------|--------|---------------|---------------|--------|---------------|--------|
| А  | INCHES         | 0.39        | 0.39        | 0.51        | 0.76        | 1.00   | 1.26          | 1.50          | 2.00   | 2.48          | 2.95   |
|    | mm             | 10          | 10          | 13          | 19          | 25     | 32            | 38            | 51     | 63            | 75     |
| В  | INCHES         | 1.87        | 1.87        | 2.25        | 2.62        | 3.06   | 3.50          | 3.75          | 4.38   | 5.16          | 6.00   |
|    | mm             | 47          | 47          | 57          | 67          | 78     | 89            | 95            | 111    | 131           | 152    |
| С  | INCHES         | 0.95        | 0.95        | 1.12        | 1.31        | 1.52   | 1.73          | 1.87          | 2.19   | 2.58          | 3.00   |
|    | mm             | 24          | 24          | 28          | 33          | 39     | 44            | 47            | 56     | 66            | 76     |
| D  | INCHES         | 1.42        | 1.42        | 1.46        | 1.93        | 2.10   | 2.33          | 2.52          | 2.96   | 3.94          | 4.37   |
|    | mm             | 36          | 36          | 37          | 49          | 53     | 59            | 64            | 75     | 100           | 111    |
| Е  | INCHES         | 3.27        | 3.27        | 3.27        | 4.45        | 4.45   | 5.24          | 5.24          | 7.01   | 7.87          | 7.87   |
|    | mm             | 83          | 83          | 83          | 113         | 113    | 133           | 133           | 178    | 200           | 200    |
| F  | THREAD<br>Size | 1/4"<br>NPT | 3/8"<br>NPT | 1/2"<br>NPT | 3/4"<br>NPT | 1" NPT | 1-1/4"<br>NPT | 1-1/2"<br>NPT | 2" NPT | 2-1/2"<br>NPT | 3" NPT |
| Cv |                | 12          | 12          | 18          | 40          | 72     | 112           | 161           | 287    | 307           | 323    |