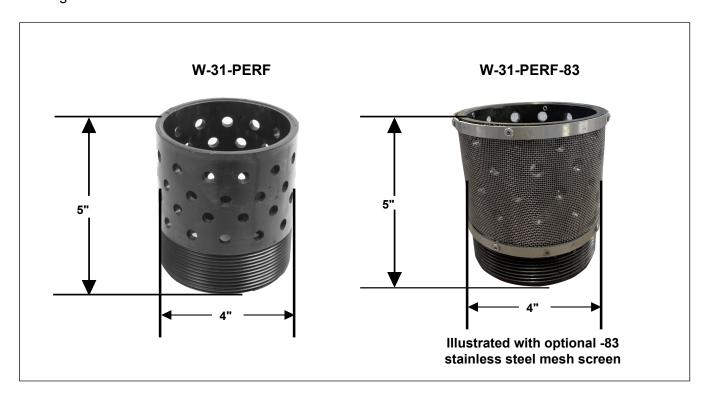

Specification: MIFAB® W-31-PERF, 4" diameter with N.P.S.M. threads, perforated ABS standpipe with .40" diameter weep holes.

Function: Used with MIFAB's F1830 Series of Planter Drains. Standard 4" N.P.S.M. threads to assemble into any of MIFAB's A1 bodies and A2-C3-W membrane clamp rings. Perforated holes allow drainage of water.

| PART NO.  | WEIGHT |
|-----------|--------|
| W-31-PERF | 1.50   |

| SUFFIX | OPTIONAL VARIATIONS         |
|--------|-----------------------------|
| -83    | Stainless Steel Mesh screen |

CALIFORNIA PROPOSITION 65 WARNING. This product contains chemicals known to the State of California to cause cancer and birth defects or other reproductive harm.