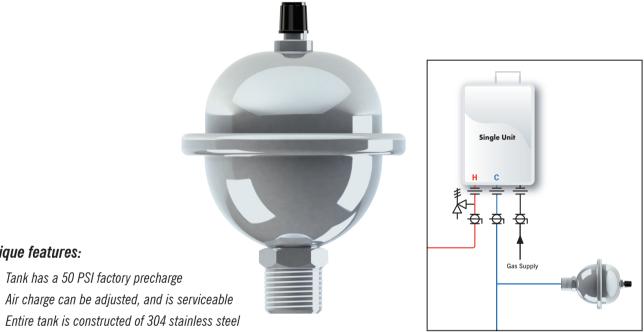

# **ZEP-1** Stainless Steel Expansion Tank

and Shock Arrester for Tankless and POU Water Heaters with 2 gallons or less of total water volume

ZEP-1 was designed to provide maximum protection to the heat exchanger and the piping system on tankless water heaters, relieving problems associated with excess pressure by absorbing any potential increase in pressure within the unit or piping system; this helps prevent potentially costly leaks and repairs.

ZEP-1 can be installed below the isolation kit or anywhere on the cold water supply line between the heater and the check valve.