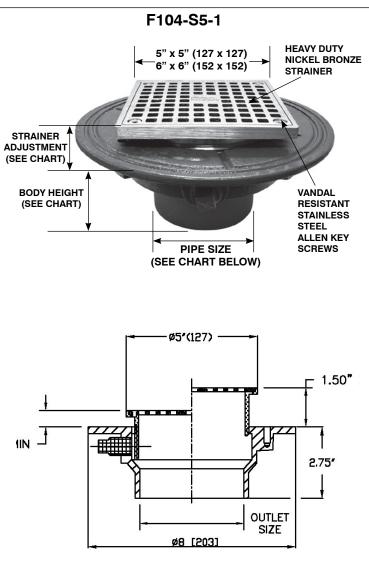

## F100-S

## SQUARE ADJUSTABLE FLOOR DRAIN WITH FLANGE

**Specification:** MIFAB Series F100-S lacquered cast iron floor drain with anchor flange, weepholes, and standard heavy duty square nickel bronze strainer.

**Function:** Used in showers, kitchens, restrooms, and other non-membrane finished areas. Square adjustable nickel bronze strainer is used for floors that are finished of material or straight line patterns.

## SUFFIX OPTIONAL VARIATIONS

-6 Vandal proof

| STRAINER | STRAINER<br>Adjustment |             | ANSI/ASME RATING |                  | PIPE     | NO HUB     | PUSH ON     | PVC/ABS       |
|----------|------------------------|-------------|------------------|------------------|----------|------------|-------------|---------------|
| DIAMETER |                        |             | FREE             | LOAD RATING      | SIZE     | (STANDARD) | (P)         | (-30)/(-31)   |
|          | MIN                    | MAX         | AREA             | N.B. (-1)        |          |            |             |               |
| 5" (127) | 1/2" (13)              | 1 1/2" (38) | 8 in² (5200²)    | Up to 2,000 Lbs. | 2" (51)  | 3" (76)    | 3 3/8" (86) | 2 15/16" (75) |
| 6" (152) | 11/16" (17)            | 1 1/2" (38) | 9 in² (5800²)    | Up to 2,000 Lbs. | 3" (76)  | 3" (76)    | 3 3/8" (86) | 3 3/4" (95)   |
|          |                        |             |                  |                  | 4" (102) | 3" (76)    | 3 3/8" (86) | 3 3/4" (95)   |