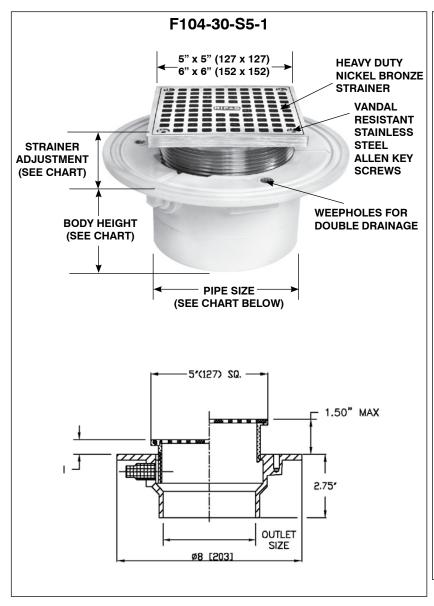

## F100-S

## SQUARE ADJUSTABLE FLOOR DRAIN WITH FLANGE

**Specification:** MIFAB Series F100-S lacquered cast iron floor drain with anchor flange, weepholes, and standard heavy duty square nickel bronze strainer.

**Function:** Used in showers, kitchens, restrooms, and other non-membrane finished areas. Square adjustable nickel bronze strainer is used for floors that are finished of material or straight line patterns.

## SUFFIX OPTIONAL VARIATIONS

-6 Vandal proof

| STRAINER | STRAINER<br>Adjustment |             | ANSI/ASME RATING |                  | PIPE     | NO HUB     | PUSH ON     | PVC/ABS       |
|----------|------------------------|-------------|------------------|------------------|----------|------------|-------------|---------------|
| DIAMETER |                        |             | FREE             | LOAD RATING      | SIZE     | (STANDARD) | (P)         | (-30)/(-31)   |
|          | MIN                    | MAX         | AREA             | N.B. (-1)        |          |            |             |               |
| 5" (127) | 1/2" (13)              | 1 1/2" (38) | 8 in² (5200²)    | Up to 2,000 Lbs. | 2" (51)  | 3" (76)    | 3 3/8" (86) | 2 15/16" (75) |
| 6" (152) | 11/16" (17)            | 1 1/2" (38) | 9 in² (5800²)    | Up to 2,000 Lbs. | 3" (76)  | 3" (76)    | 3 3/8" (86) | 3 3/4" (95)   |
|          |                        |             |                  |                  | 4" (102) | 3" (76)    | 3 3/8" (86) | 3 3/4" (95)   |