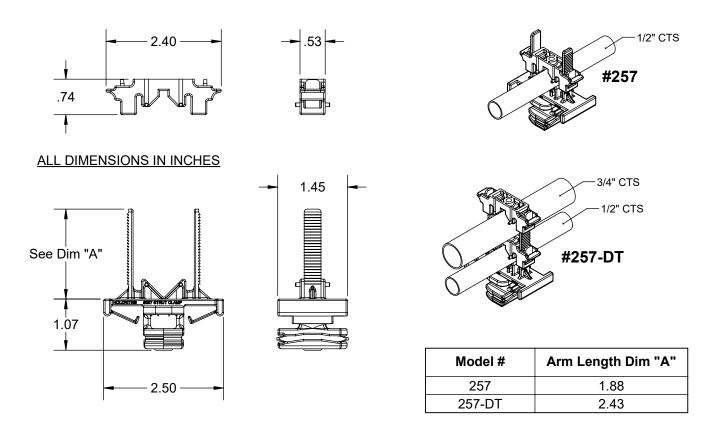

## PRODUCT SPECIFICATION DRAWING HOLDRITE® #Strut Clamp™ #257 Series

## The HOLDRITE® Strut Clamp<sup>™</sup> #257 & #257-DT is a strong variable closure clamp. Clamp supports up to 1" CTS tubing sizes. Supports Copper, PEX CPVC tubing, conduit, etc. Framework complies with UL94V-2 fire rating.

## **Product Information:**

- Material: Top & Bottom Clamp: Nylon, medium blue, FR UL94V-2
- Temperature range: -10°F to +180°F
- Load rating: 25 lbs in suspended mode, 200 lbs maximum in top mount
- UPC / IPC / IAPMO listed