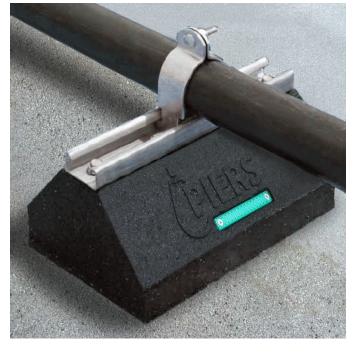

## ROOFTOP SUPPORT BLOCK

Support Block is designed for superior support of piping systems, cable tray, electrical conduit, HVAC equipment and many other applications. It is UV resistant and suitable for installation on most types of roofing material or other flat surfaces. Can be used as a curb (sleeper) replacement.

## **Features**

- Made from High Grade Recycled Rubber
- Green Reflector for High Visibility and Safety
- Available with and without strut
- · Screw fasteners can be used to attach one or two hole pipe straps or a piece of strut
- UV resistant
- · Dampens vibrations