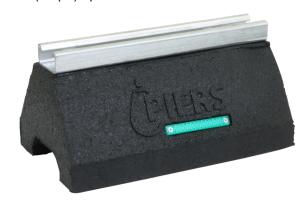

## ROOFTOP SUPPORT BLOCK

Support Block is designed for superior support of piping systems, cable tray, electrical conduit, HVAC equipment and many other applications. It is UV resistant and suitable for installation on most types of roofing material or other flat surfaces. Can be used as a curb (sleeper) replacement.

## **Rooftop Support Block**

## **Features**

- Made from High Grade Recycled Rubber
- Green Reflector for High Visibility and Safety
- Available with and without strut
- · Screw fasteners can be used to attach one or two hole pipe straps or a piece of strut
- UV resistant
- · Dampens vibrations