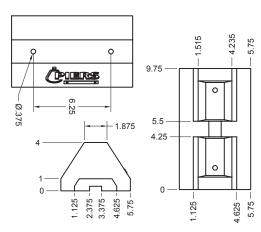

Sizes: 1-5/8" x 13/16"

**Block Material:** Recycled Rubber Strut Material: Pregalvanized Steel

Weight (lbs): 5.2

Static Load Capacity (lbs): 750

| ITEM    | DESCRIPTION                             | HEIGHT   | LENGTH | WIDTH  | INNER QTY | PALLET QTY | TRUCKLOAD QTY |
|---------|-----------------------------------------|----------|--------|--------|-----------|------------|---------------|
| RSB-10S | 10" Rooftop Support Block with Strut    | 4-13/16" | 9-3/4" | 5-3/4" | 1         | 352        | 8448          |
| RSB-10  | 10" Rooftop Support Block without Strut | 4"       | 9-3/4" | 5-3/4" | 1         | 360        | 8640          |