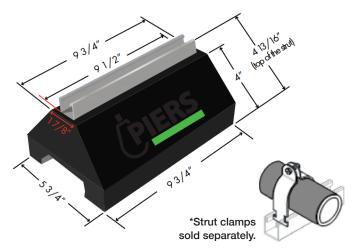

Sizes: 1-5/8" x 13/16"

**Block Material:** Recycled Rubber Strut Material: Pregalvanized Steel

Weight (lbs): 5.2

Static Load Capacity (lbs): 750

| ITEM    | DESCRIPTION                             | HEIGHT   | LENGTH | WIDTH  | INNER QTY | PALLET QTY | TRUCKLOAD QTY |
|---------|-----------------------------------------|----------|--------|--------|-----------|------------|---------------|
| RSB-10S | 10" Rooftop Support Block with Strut    | 4-13/16" | 9-3/4" | 5-3/4" | 1         | 352        | 8448          |
| RSB-10  | 10" Rooftop Support Block without Strut | 4"       | 9-3/4" | 5-3/4" | 1         | 360        | 8640          |